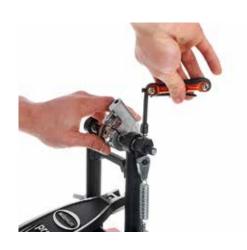

## Millenium

PD-123 Pro Bass Drum Pedal

Step 1: Adjust the spring tension

Step 2: Adjust the aluminium hinge

Step 3: Mount beater

Done!

Ensure that plastic bags, packaging, etc. are properly disposed of and are not in the reach of babies and young children. Choking hazard!