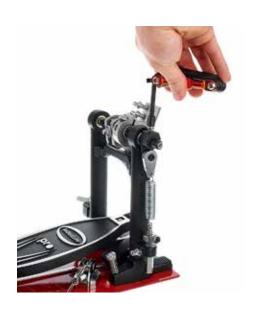

## Millenium

PD-123 Pro Bass Drum Pedal

Step 1: Adjust the spring tension

Step 2: Adjust the aluminium hinge

Step 3: Mount beater

Done!

Ensure that plastic bags, packaging, etc. are properly disposed of and are not in the reach of babies and young children. Choking hazard!