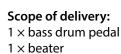

## Millenium

PD-123 Pro Bass Drum Pedal

Step 1: Adjust the spring tension

Step 2: Adjust the aluminium hinge

Step 3: Mount beater

Done!

Ensure that plastic bags, packaging, etc. are properly disposed of and are not in the reach of babies and young children. Choking hazard!