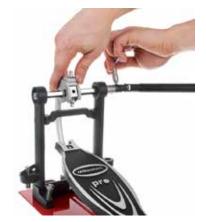

## Step 1: Fix the cardan shaft on the right bass drum pedal

Millenium

Step 3: Adjust the aluminium hinge on the right bass drum pedal

Step 4: Adjust the aluminium hinge on the leftbass drum pedal

Step 5: Mount beaters