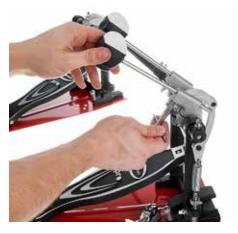

## Step 1: Fix the cardan shaft on the right bass drum pedal

Millenium

Step 3: Adjust the aluminium hinge on the right bass drum pedal

Step 4: Adjust the aluminium hinge on the leftbass drum pedal

Step 5: Mount beaters