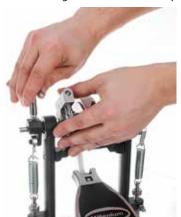

## Step 1: Fix the cardan shaft on the right bass drum pedal

Millenium

Step 3: Adjust the aluminium hinge on the right bass drum pedal

Step 4: Adjust the aluminium hinge on the leftbass drum pedal

Step 5: Mount beaters