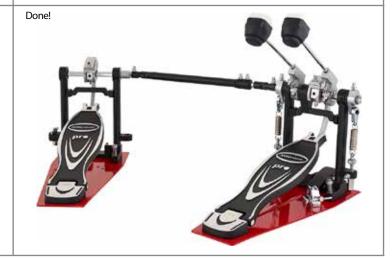

## Step 1: Fix the cardan shaft on the right bass drum pedal

Millenium

Step 3: Adjust the aluminium hinge on the right bass drum pedal

Step 4: Adjust the aluminium hinge on the leftbass drum pedal

Step 5: Mount beaters