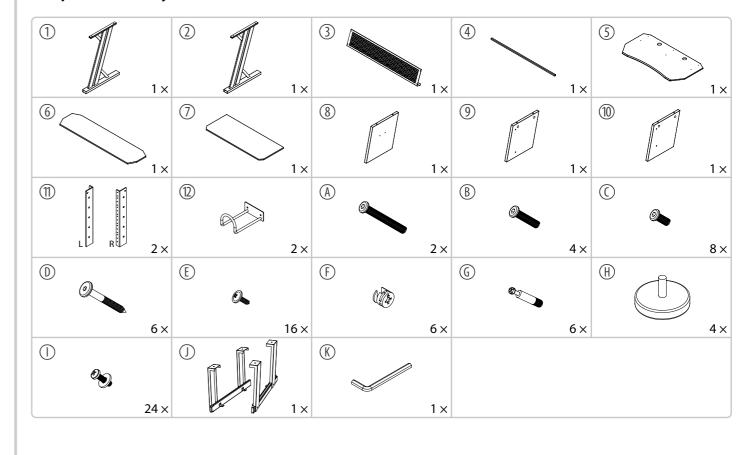

## Scope of delivery

Ensure that plastic bags, packaging, etc. are properly disposed of and are not in the reach of babies and young children. Choking hazard!

Ensure that children do not detach any small parts (e.g. knobs or the like) from the product. They could swallow the pieces and choke!