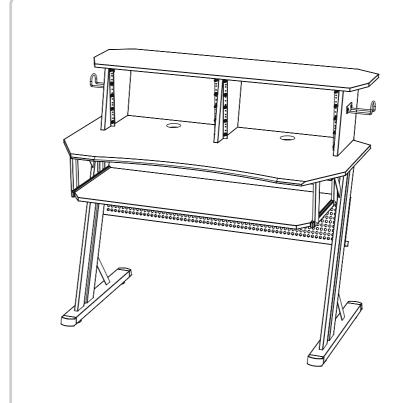

## SD-120 B StudioDesk SD-120 W StudioDesk SD-120 C StudioDesk

- compact worktable for recording studios and production studios
- integrated 19" racks with 2 × 5 rack units (RU)
- Material: plastic-coated MDF boards, powder-coated metal
- Colour:
  Oak decor black (SD-120 B),
  white (SD-120 W),
  Cherry wood decor black (SD-120 C)
- Overall dimensions (W  $\times$  H  $\times$  D): 1200 mm  $\times$  1070 mm  $\times$  650 mm
- Dimensions top storage space (W  $\times$  H  $\times$  D): 1200 mm  $\times$  18 mm  $\times$  240 mm
- Worktop dimensions (W  $\times$  H  $\times$  D): 1200 mm  $\times$  25 mm  $\times$  600 mm
- Keyboard drawer dimensions (W  $\times$  H  $\times$  D): 1005 mm  $\times$  18 mm  $\times$  400 mm
- Weight: 30 kg