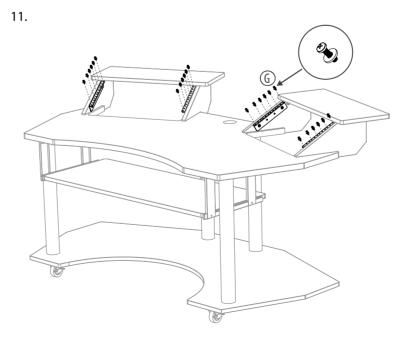

ntained in the rubber feet of this product may possibly react with the coating of your parquet, linoleum, laminate or PVC floor and after some time cause permanent dark stains. In case of doubt, do not put the rubber feet directly on the floor,



For the packaging, environmentally friendly materials have been chosen that can be supplied to normal recycling. Ensure that plastic bags, packaging, etc. are properly disposed of. Do not just dispose of these materials with your normal household waste, but make sure that they are collected for recycling. Please follow the notes and markings on the packaging.

but use felt-pad floor protectors or a carpet.

## SD-180 B StudioDesk SD-180 N StudioDesk



- Weight: 51.42 kg

DocID: 446801\_446802\_EN\_11.03.19

## Assembly instructions