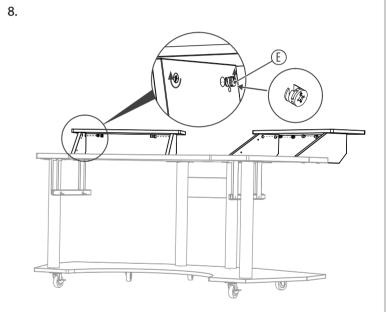

d in the rubber feet of this product may possibly react with the coating of your parquet, linoleum, laminate or PVC floor and after some time cause permanent dark stains. In case of doubt, do not put the rubber feet directly on the floor,



For the packaging, environmentally friendly materials have been chosen that can be supplied to normal recycling. Ensure that plastic bags, packaging, etc. are properly disposed of. Do not just dispose of these materials with your normal household waste, but make sure that they are collected for recycling. Please follow the notes and markings on the packaging.

but use felt-pad floor protectors or a carpet.

## SD-180 B StudioDesk SD-180 N StudioDesk



- Weight: 51.42 kg

DocID: 446801\_446802\_EN\_11.03.19

## Assembly instructions