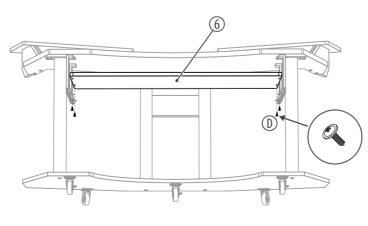

contained in the rubber feet of this product may possibly react with the coating of your parquet, linoleum, laminate or PVC floor and after some time cause permanent dark stains. In case of doubt, do not put the rubber feet directly on the floor,



For the packaging, environmentally friendly materials have been chosen that can be supplied to normal recycling. Ensure that plastic bags, packaging, etc. are properly disposed of. Do not just dispose of these materials with your normal household waste, but make sure that they are collected for recycling. Please follow the notes and markings on the packaging.

but use felt-pad floor protectors or a carpet.

## SD-180 B StudioDesk SD-180 N StudioDesk



- Weight: 51.42 kg

DocID: 446801\_446802\_EN\_11.03.19

## Assembly instructions