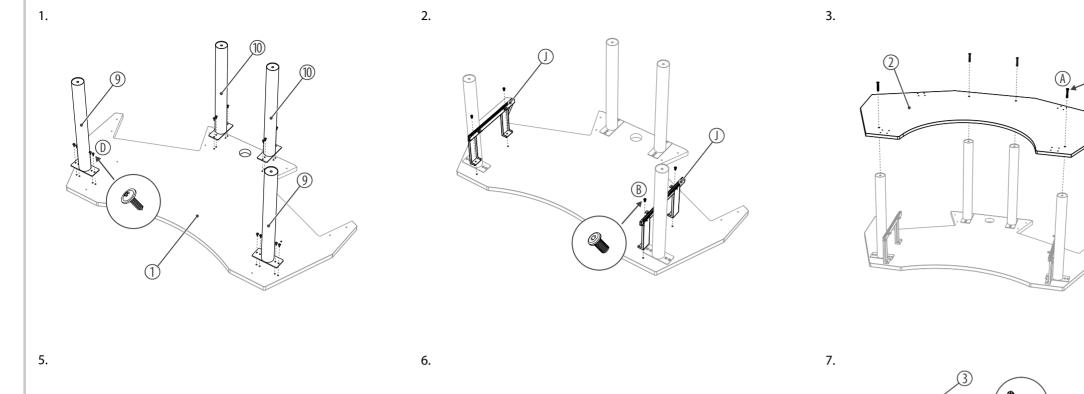

asticiser contained in the rubber feet of this product may possibly react with the coating of your parquet, linoleum, laminate or PVC floor and after some time cause permanent dark stains. In case of doubt, do not put the rubber feet directly on the floor,



For the packaging, environmentally friendly materials have been chosen that can be supplied to normal recycling. Ensure that plastic bags, packaging, etc. are properly disposed of. Do not just dispose of these materials with your normal household waste, but make sure that they are collected for recycling. Please follow the notes and markings on the packaging.

but use felt-pad floor protectors or a carpet.

## SD-180 B StudioDesk SD-180 N StudioDesk



- Weight: 51.42 kg

DocID: 446801\_446802\_EN\_11.03.19

## Assembly instructions