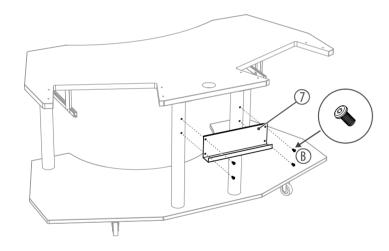

ticiser contained in the rubber feet of this product may possibly react with the coating of your parquet, linoleum, laminate or PVC floor and after some time cause permanent dark stains. In case of doubt, do not put the rubber feet directly on the floor,



For the packaging, environmentally friendly materials have been chosen that can be supplied to normal recycling. Ensure that plastic bags, packaging, etc. are properly disposed of. Do not just dispose of these materials with your normal household waste, but make sure that they are collected for recycling. Please follow the notes and markings on the packaging.

but use felt-pad floor protectors or a carpet.

## SD-180 B StudioDesk SD-180 N StudioDesk



- Weight: 51.42 kg

DocID: 446801\_446802\_EN\_11.03.19

## Assembly instructions