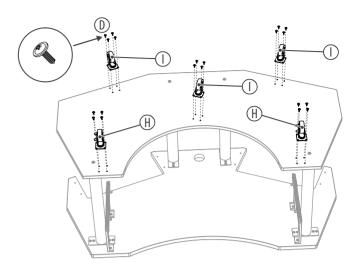

ned in the rubber feet of this product may possibly react with the coating of your parquet, linoleum, laminate or PVC floor and after some time cause permanent dark stains. In case of doubt, do not put the rubber feet directly on the floor,



For the packaging, environmentally friendly materials have been chosen that can be supplied to normal recycling. Ensure that plastic bags, packaging, etc. are properly disposed of. Do not just dispose of these materials with your normal household waste, but make sure that they are collected for recycling. Please follow the notes and markings on the packaging.

but use felt-pad floor protectors or a carpet.

## SD-180 B StudioDesk SD-180 N StudioDesk



- Weight: 51.42 kg

DocID: 446801\_446802\_EN\_11.03.19

## Assembly instructions