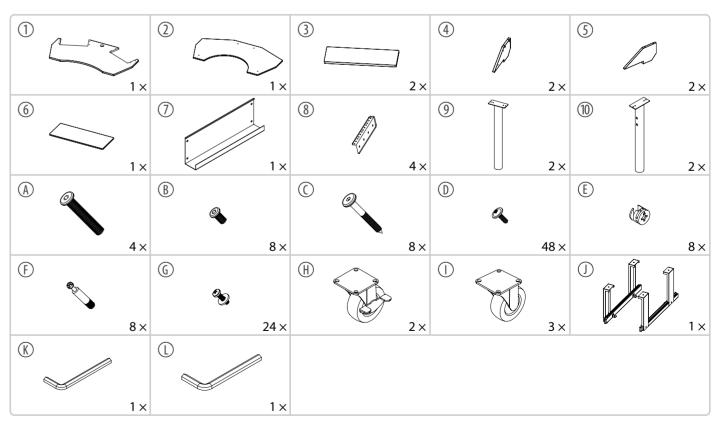

## Millenium



## Scope of delivery



 $\wedge$ 

Ensure that plastic bags, packaging, etc. are properly disposed of and are not in the reach of babies and young children. Choking hazard!

Ensure that children do not detach any small parts (e.g. knobs or the like) from the product. They could swallow the pieces and choke! Never let children play unattended with the product.

Due to the heavy weight of the device, at least two persons are required for transport and installation of the Studio-Desk.

The plasticiser contained in the rubber feet of this product may possibly react with the coating of your parquet, linoleum, laminate or PVC floor and after some time cause permanent dark stains. In case of doubt, do not put the rubber feet directly on the floor,



For the packaging, environmentally friendly materials have been cho