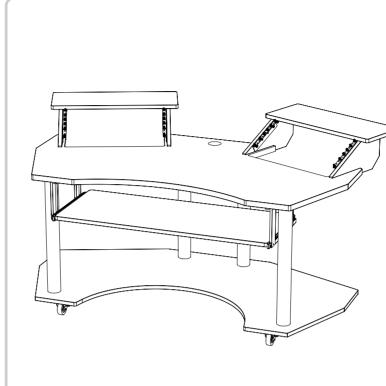

## SD-180 B StudioDesk SD-180 N StudioDesk

- Weight: 51.42 kg

DocID: 446801\_446802\_EN\_11.03.19