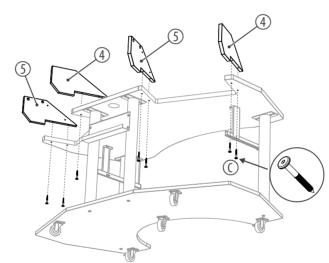

ciser contained in the rubber feet of this product may possibly react with the coating of your parquet, linoleum, laminate or PVC floor and after some time cause permanent dark stains. In case of doubt, do not put the rubber feet directly on the floor,



For the packaging, environmentally friendly materials have been chosen that can be supplied to normal recycling. Ensure that plastic bags, packaging, etc. are properly disposed of. Do not just dispose of these materials with your normal household waste, but make sure that they are collected for recycling. Please follow the notes and markings on the packaging.

but use felt-pad floor protectors or a carpet.

## SD-180 B StudioDesk SD-180 N StudioDesk



- Weight: 51.42 kg

DocID: 446801\_446802\_EN\_11.03.19

## Assembly instructions