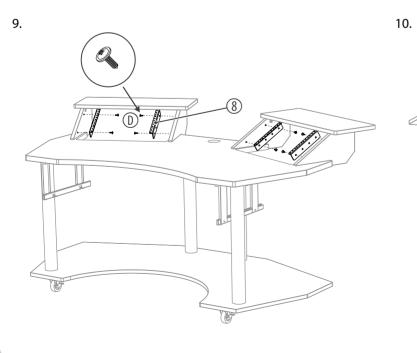

r contained in the rubber feet of this product may possibly react with the coating of your parquet, linoleum, laminate or PVC floor and after some time cause permanent dark stains. In case of doubt, do not put the rubber feet directly on the floor,



For the packaging, environmentally friendly materials have been chosen that can be supplied to normal recycling. Ensure that plastic bags, packaging, etc. are properly disposed of. Do not just dispose of these materials with your normal household waste, but make sure that they are collected for recycling. Please follow the notes and markings on the packaging.

but use felt-pad floor protectors or a carpet.

## SD-180 B StudioDesk SD-180 N StudioDesk



- Weight: 51.42 kg

DocID: 446801\_446802\_EN\_11.03.19

## Assembly instructions