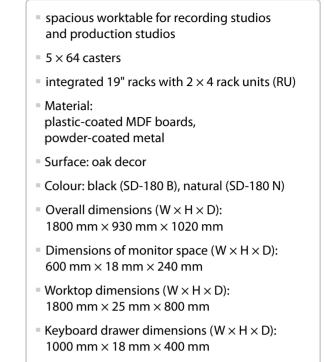

## SD-180 B StudioDesk SD-180 N StudioDesk

- Weight: 51.42 kg

DocID: 446801\_446802\_EN\_11.03.19