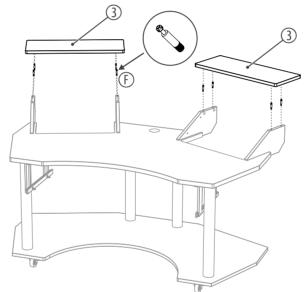

ser contained in the rubber feet of this product may possibly react with the coating of your parquet, linoleum, laminate or PVC floor and after some time cause permanent dark stains. In case of doubt, do not put the rubber feet directly on the floor,



For the packaging, environmentally friendly materials have been chosen that can be supplied to normal recycling. Ensure that plastic bags, packaging, etc. are properly disposed of. Do not just dispose of these materials with your normal household waste, but make sure that they are collected for recycling. Please follow the notes and markings on the packaging.

but use felt-pad floor protectors or a carpet.

## SD-180 B StudioDesk SD-180 N StudioDesk



- Weight: 51.42 kg

DocID: 446801\_446802\_EN\_11.03.19

## Assembly instructions