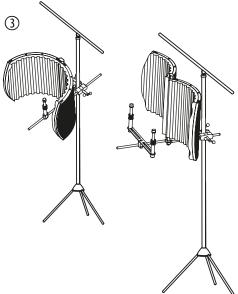

## Micscreen

Fasten the supporting bars on the Micscreen and screw the parts together as shown. Tighten the nut with the screw-wrench.

Depending on the recording situation, employ one or two microphones and choose the corresponding microphone holder.