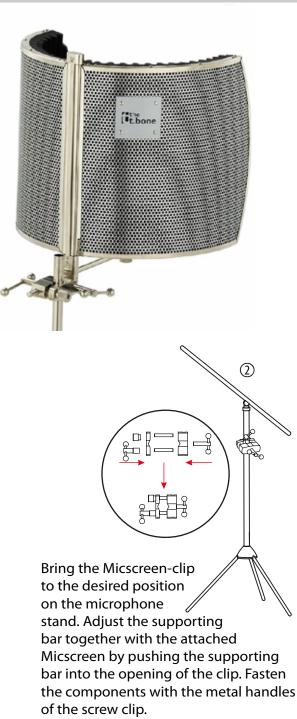

## Micscreen

Fasten the supporting bars on the Micscreen and screw the parts together as shown. Tighten the nut with the screw-wrench.

Depending on the recording situation, employ one or two microphones and choose the corresponding microphone holder.