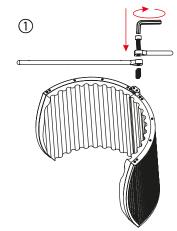

## Micscreen

Fasten the supporting bars on the Micscreen and screw the parts together as shown. Tighten the nut with the screw-wrench.

Depending on the recording situation, employ one or two microphones and choose the corresponding microphone holder.