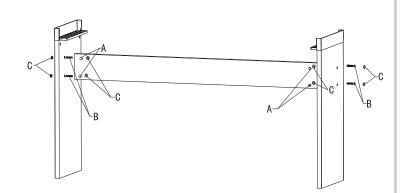

# **Assembly instructions**

For mounting the SP-320 stand, use the supplied furniture locks M6 (A), cap screws (B), plastic caps (C) and hand screws (D). Use a soft padding to prevent damages to the surfaces.

- 1. Place the furniture locks (A) into the provided blind holes in the cross bar. Make sure that the furniture locks are positioned so that the connecting screws can be inserted and fastened.
- 2. Place the cap screws (B) into the provided blind holes of the side panels.

# SP-320 Stand

- 3. Fix the cross bar with the two side panels using two cap screws respectively. Tipp: Use a second screw driver to avoid that the furniture locks distort.
- 4. Cover the blind holes in the side panels with the plastic caps provided.

- 5. Place the digital piano onto the angles of the side panels. Level the windings at the bottom of the piano with the bores in the angles.
- 6. Fasten the digital pianos with two hand screws (D) to the angles of the side panels from below.