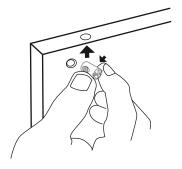

- 5. Place the digital piano onto the angles of the side panels. Level the windings at the bottom of the piano with the bores in the angles.
- 6. Fasten the digital pianos with two hand screws (D) to the angles of the side panels from below.

## **Technical specifications**

- Dimensions (W  $\times$  H  $\times$  D): 1270 mm  $\times$  655 mm  $\times$  260 mm
- Weight: approx. 8 kg

Ensure that plastic bags, packaging, etc. are properly disposed of and are not in the reach of babies and young children. Choking hazard!