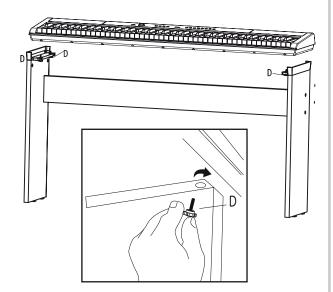

- 1. Place the furniture locks (A) into the provided blind holes in the cross bar. Make sure that the furniture locks are positioned so that the connecting screws can be inserted and fastened.
- 2. Place the cap screws (B) into the provided blind holes of the side panels.

# SP-320 Stand

- 3. Fix the cross bar with the two side panels using two cap screws respectively. Tipp: Use a second screw driver to avoid that the furniture locks distort.
- 4. Cover the blind holes in the side panels with the plastic caps provided.