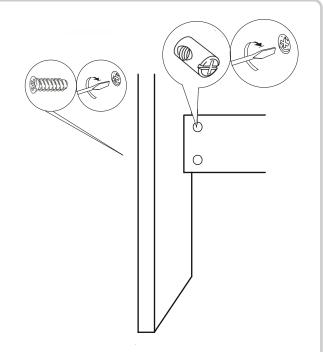

- 1. Place the furniture locks (A) into the provided blind holes in the cross bar. Make sure that the furniture locks are positioned so that the connecting screws can be inserted and fastened.
- 2. Place the cap screws (B) into the provided blind holes of the side panels.

# SP-320 Stand

- 3. Fix the cross bar with the two side panels using two cap screws respectively. Tipp: Use a second screw driver to avoid that the furniture locks distort.
- 4. Cover the blind holes in the side panels with the plastic caps provided.