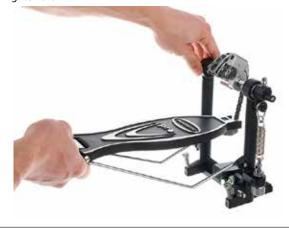

## Scope of delivery: 1 × bass drum pedal $1 \times beater$

Step 1: Press the pedal bracket together

Step 5: Mount beater

Step 2: Snap the pedal bracket into the frame of the pedal

Step 4: Tighten chain

Ensure that plastic bags, packaging, etc. are properly disposed of and are not in the reach of babies and young children. Choking hazard!