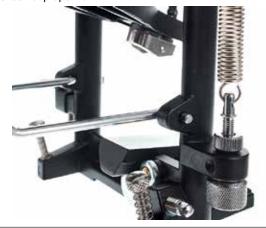

## Scope of delivery: 1 × bass drum pedal $1 \times beater$

Step 1: Press the pedal bracket together

Step 5: Mount beater

Step 2: Snap the pedal bracket into the frame of the pedal

Step 4: Tighten chain

Ensure that plastic bags, packaging, etc. are properly disposed of and are not in the reach of babies and young children. Choking hazard!