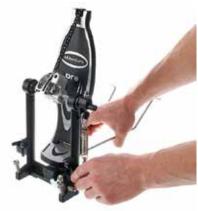

## Scope of delivery: 1 × bass drum pedal $1 \times beater$

Step 1: Press the pedal bracket together

Step 5: Mount beater

Step 2: Snap the pedal bracket into the frame of the pedal

Step 4: Tighten chain

Ensure that plastic bags, packaging, etc. are properly disposed of and are not in the reach of babies and young children. Choking hazard!