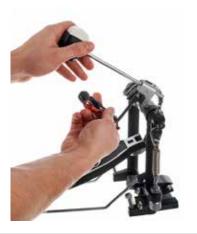

## Scope of delivery: 1 × bass drum pedal $1 \times beater$

Step 1: Press the pedal bracket together

Step 5: Mount beater

Step 2: Snap the pedal bracket into the frame of the pedal

Step 4: Tighten chain

Ensure that plastic bags, packaging, etc. are properly disposed of and are not in the reach of babies and young children. Choking hazard!