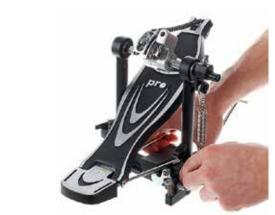

## Scope of delivery: 1 × bass drum pedal $1 \times beater$

Step 1: Press the pedal bracket together

Step 5: Mount beater

Step 2: Snap the pedal bracket into the frame of the pedal

Step 4: Tighten chain

Ensure that plastic bags, packaging, etc. are properly disposed of and are not in the reach of babies and young children. Choking hazard!