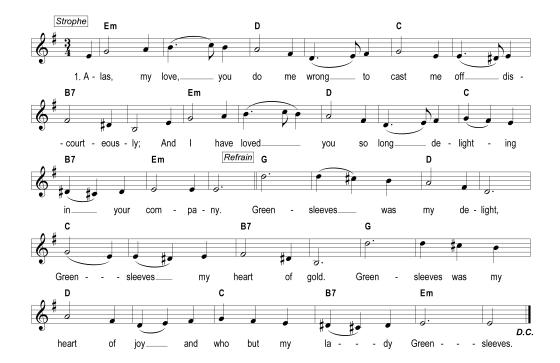

## **GREENSLEEVES**

Em D C B7 
1. Alas, my love, you do me wrong to cast me off discourteously; Em D C B7 Em 
And I have loved you so long delighting in your company.

## Refrain:

G D C B7 Greensleeves was my delight, Greensleeves my heart of gold. G D C B7 Em Greensleeves was my heart of joy and who but my lady Greensleeves.

Em D C B7

2. I have been ready at your hand to grant whatever thou would'st crave;
Em D C B7 Em

I have waged both life and land your love and goodwill for to have.

Refrain

Em D C B7

3. Thy petticoat of sandle white with gold embroidered gorgeously;
Em D C B7 Em

Thy petticoat of silk and white and these I bought gladly.