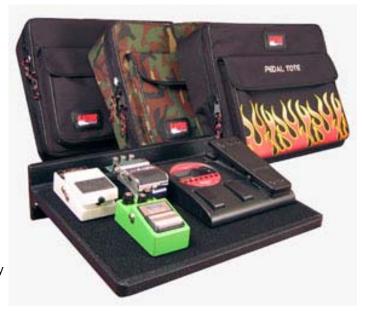

## Pedal Totes GPT-DCAMO, GPT-BLACK, GPT-FLAME, GPT-PRO Features:

- 16.5" X 12" Pedal board
- Pedal board constructed of plywood covered in Tolex
- Pedal board comes with carry handle which slides into a 600-Denier nylon padded carrying case
- Pedal board has access holes for cables to run below board to utilize
  4 supplied mounting screws for most multi output power supplies
- Exterior pocket for cables
- Face of pedal board covered with Velcro for attaching pedals
- Attachment Velcro included
- Available in Black, Camouflage, or black with flame artwork
- Also available in a powered version which comes with the G-BUS-8 power supply

| SKU       | WEIGHTS   | SUGGESTED LIST PRICE |
|-----------|-----------|----------------------|
| GPT-DCAMO | 7 lbs     | \$99.99              |
| GPT-BLACK | 7 lbs     | \$99.99              |
| GPT-FLAME | 7 lbs     | \$99.99              |
| GPT-PRO   | 17.50 lbs | \$139.99             |

| SKU       | INTERIOR<br>DIMENSIONS | EXTERIOR<br>DIMENSIONS |
|-----------|------------------------|------------------------|
| GPT-DCAMO | 16.50x12               | 18.70x17.91x3.25       |
| GPT-BLACK | 16.50x12               | 18.70x17.91x3.25       |
| GPT-FLAME | 16.50x12               | 18.70x17.91x3.25       |
| GPT-PRO   | 30x16.50               | 17.50x31.50x6          |