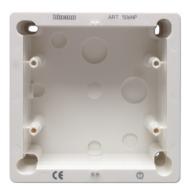

## TECHNICAL SPECIFICATIONS

<u>General (PM1122RL)</u> Dimensions H x W Shipping / Net weight Optional built-in and onwall boxes

<u>In-wall back box</u> Ref : BBi2 93 x 101 mm - build-in depth 40 mm

<u>On-wall back box</u> Ref BB2 116 x 116 mm x 56 mm 93 x 101 mm (40 mm depth behind panel) 320g / 260 g compatible to Bticino 506 series