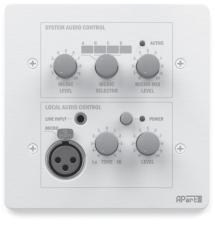

## REMOTE CONTROL PANEL FOR PM1122

The PM1122RL is a remote control panel with local audio input (mini-jack and XLR) for the PM1122, APart's multifunctional pre-amplifier. Mounting screws are included.

The control panel offers music level control, line source selection and microphone mix level control. The PM1122RL also adds a double local source input, which means that there can be a microphone on the XLR and/or an MP3 player, or a pc or other line input on the stereo mini-jack connector. However, the local source input is always mono. There can be phantom power to the XLR connector by setting a jumper on the pack of the control panel.

The remote panels are connected to the PM1122 by a standard CAT-5 cable wired according to the T-568B protocol. The maximum wire length is up to 300m, according to circumstances. You can use one PM1122RL per zone.