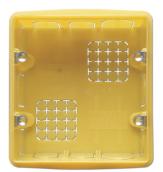

## TECHNICAL SPECIFICATIONS

<u>General (PM1122RL)</u> Dimensions H x W Shipping / Net weight Optional built-in and onwall boxes

<u>In-wall back box</u> Ref : BBi2 93 x 101 mm - build-in depth 40 mm

<u>On-wall back box</u> Ref BB2 116 x 116 mm x 56 mm 93 x 101 mm (40 mm depth behind panel) 320g / 260 g compatible to Bticino 506 series