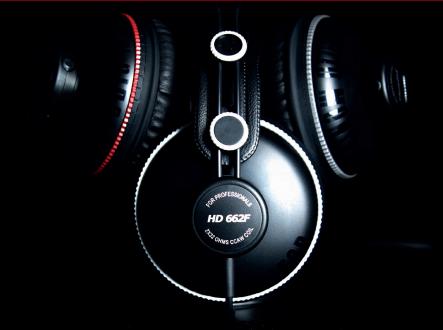

#### HD662F

True bass response *"Front row"* sound feel. HD662F delivers true bass response, crystal clarity and precise sound characters.

Powerful bass punch **"In hall"** sound feel. HD662B delivers precisely tailored frequency response with powerful bass punch, clear midrange and extended highs.