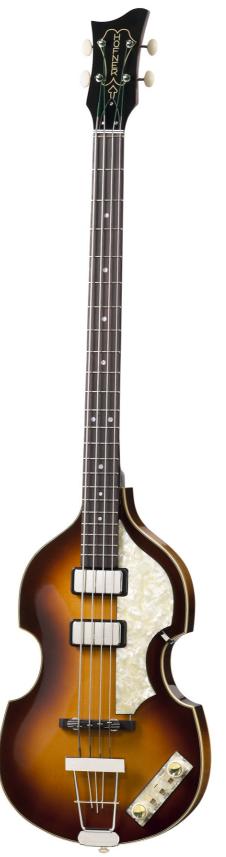

|             |                                   | PECIFICATION SHEET                |          |
|-------------|-----------------------------------|-----------------------------------|----------|
| Instrument: | Violin Bass 'Cavern'              |                                   |          |
| Model:      | H500/1-61-0                       |                                   |          |
| Category    | Term                              | Description                       | Part No. |
| Body        | Shape                             | Violin Bass                       |          |
|             | Wood Top                          | Spruce                            |          |
|             | Soundhole                         | None                              |          |
|             | Wood Back                         | Flame Maple                       |          |
|             | Wood Sides                        | Flame Maple                       |          |
|             | Binding Top                       | Black / White / Black             |          |
|             | Binding Back                      | Black / White / Black             |          |
|             | Binding Sides                     | White                             |          |
|             | Centerblock                       | None                              |          |
| Neck        | Wood                              | Flame Maple / Beech / Flame Maple |          |
|             | Construction                      | Three Piece                       |          |
|             | Headstock Shape                   | Hofner Violin Bass.               |          |
|             | Logo and Artwork                  | Vertical                          |          |
|             | Neck Joint                        | Violin Bass Set Neck              |          |
|             | Joint At                          | 16th Fret                         |          |
|             | Thickness Neck + FB At 1st Fret   | 21mm                              |          |
|             | Thickness Neck + FB At 12th Fret  | 24mm                              |          |
|             | Heel Cap                          | White Pearl                       |          |
| Fingerboard | Wood                              | Rosewood                          |          |
|             | Scale                             | 30"/76cm                          |          |
|             | Nut Width                         | 42mm                              |          |
|             | Width At 12th Fret                | 48mm                              |          |
|             | Inlays                            | Pearl Dots                        |          |
|             | Binding                           | None                              |          |
|             | Side Dots                         | None                              |          |
|             | Number Of Frets                   | 22                                |          |
| Bridge      | Material                          | Ebony                             |          |
|             | Туре                              | Hofner Fretted                    | H72/20B  |
| Finish      | Тор                               | Sunburst                          |          |
|             | Body                              | Sunburst                          |          |
|             | Neck                              | Sunburst                          |          |
| Hardware    | Tuners                            | Single Nickel "Rugby Ball"        | H61/75B  |
|             | Tuner Buttons                     | Plastic                           |          |
|             | Tailpiece                         | Hofner Trapeze Nickel             | H62/9-N  |
|             | Nut Material                      | Plastic                           |          |
|             | Pickguard                         | White Pearl                       | H65/36   |
|             | Pickup Neck                       | Hofner Diamond Nickel             | H510B    |
|             | Pickup Middle                     | None                              |          |
|             | Pickup Bridge                     | Hofner Diamond Nickel             | H510B    |
|             | Potentiometer Knobs               | Gold top                          | H909/15  |
|             | Electrics                         | Hofner Pearl Panel                | HA2B-PC  |
|             | Strings                           | Hofner Flat Wound                 | H1133B   |
| Setup       | Action Bass String at 12th Fret   | 3mm                               |          |
|             | Action Treble String at 12th Fret | 2mm                               |          |

## H500/1-61 Cavern Bass