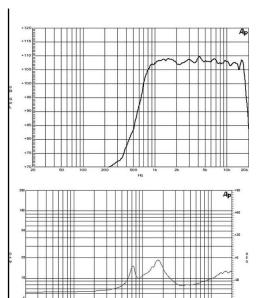

# HF Drivers - 1 Inches

120 W continuous program power capacity
1' horn throat diameter
44 mm (1.7 in) aluminium voice coil
Polyimide diaphragm
1000 - 18000 Hz response
108.5 dB sensitivity

#### Specification

| Throat Diameter              | 25 mm (1 in)   |
|------------------------------|----------------|
| Nominal Impedance            | 8 ohm          |
| Minimum Impedance            | 7.8 ohm        |
| Continuous Power Handling    | 120 W          |
| Nominal Power Handling (AES) | 60 W           |
| Sensitivity (1W/1m)          | 108.5 dB       |
| Frequency Range              | 1 - 18 kHz     |
| Recommended Crossover        | 1.6 kHz        |
| Voice Coil Diameter          | 44 mm (1.7 in) |
| Winding Material             | Aluminium      |
| Inductance                   | 0.11 mH        |
| Diaphragm material           | Polyimide      |
| Flux Density                 | 1.85 T         |
| Magnet Material              | Ceramic        |