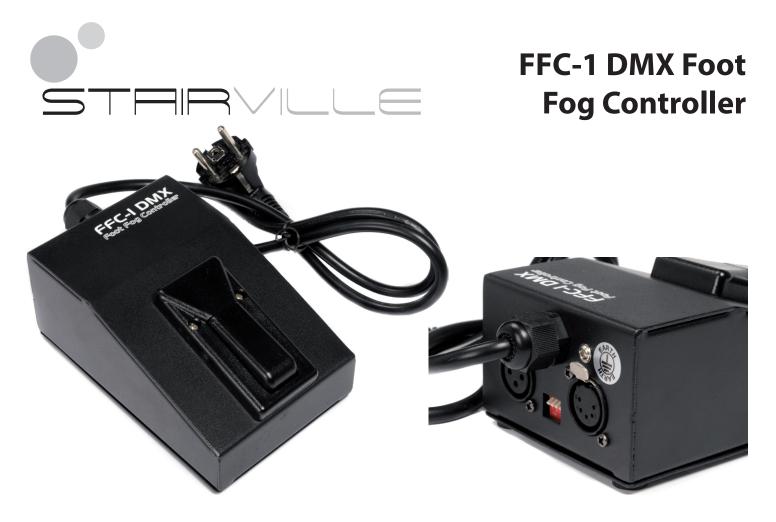

## This DMX foot controller with 3-pin DMX output can be used for all DMX fog machines.

The long-awaited solution for musicians, entertainers, DJs, and all others who want to control their DMX fog machine simply by foot. The FFC-1 has four DMX channels, which can be set directly to value 0 or 255 via dip switch. In this way the majority of DMX enabled fog machines can be operated with the FFC-1 foot controller.