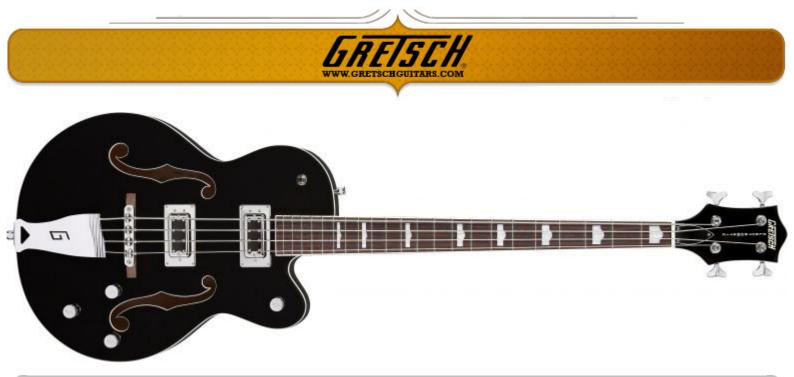

## G5440LSB Electromatic® Hollow Body Long Scale Bass

| <br>             |                                                                                                                                                   | The G5440LS Electromatic Hollow Body<br>Long-Scale Bass is a stylishly seismic new<br>Gretsch bass guitar armed with two powerful<br>new "Black Top" Filter'Tron™ bass pickups that<br>endow it with an electrifying deep-end voice<br>and identity.<br>Its single-cutaway hollow and bound body<br>resonates with full bass tone and balance, and<br>features sound-post bracing and elegant bound<br>f holes. Other features include a maple neck,<br>bound rosewood fingerboard with 22 medium<br>jumbo frets and hump-block pearloid inlays, |              |
|------------------|---------------------------------------------------------------------------------------------------------------------------------------------------|--------------------------------------------------------------------------------------------------------------------------------------------------------------------------------------------------------------------------------------------------------------------------------------------------------------------------------------------------------------------------------------------------------------------------------------------------------------------------------------------------------------------------------------------------|--------------|
| <br>Body Style   | : Single Cutaway                                                                                                                                  |                                                                                                                                                                                                                                                                                                                                                                                                                                                                                                                                                  |              |
| <br>Body Depth   | : 2.75" (70 mm)                                                                                                                                   |                                                                                                                                                                                                                                                                                                                                                                                                                                                                                                                                                  |              |
| <br>Bracing      | : Sound Post                                                                                                                                      |                                                                                                                                                                                                                                                                                                                                                                                                                                                                                                                                                  |              |
| <br>Finish       | : Gloss Urethane                                                                                                                                  |                                                                                                                                                                                                                                                                                                                                                                                                                                                                                                                                                  |              |
| Neck             | : Maple                                                                                                                                           |                                                                                                                                                                                                                                                                                                                                                                                                                                                                                                                                                  |              |
| Frets            | : 22, Medium Jumbo                                                                                                                                |                                                                                                                                                                                                                                                                                                                                                                                                                                                                                                                                                  |              |
| <br>Fingerboard  | : Rosewood                                                                                                                                        |                                                                                                                                                                                                                                                                                                                                                                                                                                                                                                                                                  |              |
| <br>Nut Width    | : 1.6875" (43 mm)                                                                                                                                 |                                                                                                                                                                                                                                                                                                                                                                                                                                                                                                                                                  |              |
| <br>Scale Length | : 34" (86.36 cm)                                                                                                                                  |                                                                                                                                                                                                                                                                                                                                                                                                                                                                                                                                                  |              |
| Pickups          | : "Black Top" Filter'Tron™ Bridge Pickup<br>"Black Top" Filter'Tron™ Neck Pickup                                                                  | three-position pickup switch, classic "G" arrow<br>control knobs, rosewood-based four-saddle<br>Adjusto-Matic™ bridge and "G"-cutout tailpiece.<br>Available in Black and Orange.                                                                                                                                                                                                                                                                                                                                                                |              |
| Pickup Switching | : 3-Position Toggle: Position 1. Bridge Pickup, Position 2. Bridge and Neck Pickups, Position 3. Neck Pickup                                      |                                                                                                                                                                                                                                                                                                                                                                                                                                                                                                                                                  |              |
| Bridge           | : Rosewood-Based 4-Saddle Adjusto-Matic™ Bridge                                                                                                   |                                                                                                                                                                                                                                                                                                                                                                                                                                                                                                                                                  |              |
| Tailpiece        | : "G" Cutout Tailpiece                                                                                                                            |                                                                                                                                                                                                                                                                                                                                                                                                                                                                                                                                                  |              |
| Hardware         | : Chrome-Plated                                                                                                                                   |                                                                                                                                                                                                                                                                                                                                                                                                                                                                                                                                                  |              |
| Tuning Keys      | : Enclosed Precision Tuners                                                                                                                       |                                                                                                                                                                                                                                                                                                                                                                                                                                                                                                                                                  |              |
| Unique Features  | : Hump-Block Fret Board Inlays, Bound Body Top and Back, Bound Sound Holes, Bound Fingerboard, Knurled Strap Retainer Knobs, Adjustable Truss Rod |                                                                                                                                                                                                                                                                                                                                                                                                                                                                                                                                                  |              |
| Part #           | Description                                                                                                                                       |                                                                                                                                                                                                                                                                                                                                                                                                                                                                                                                                                  | UPC Code     |
| 2518000506       | G5440LSB Electromatic® Hollow Body Long Scale Bass, Rosewoo                                                                                       | d Fingerboard, Black                                                                                                                                                                                                                                                                                                                                                                                                                                                                                                                             | 885978235094 |
| 2518000512       | G5440LSB Electromatic® Hollow Body Long Scale Bass, Rosewood                                                                                      | Fingerboard, Orange                                                                                                                                                                                                                                                                                                                                                                                                                                                                                                                              | 885978235100 |