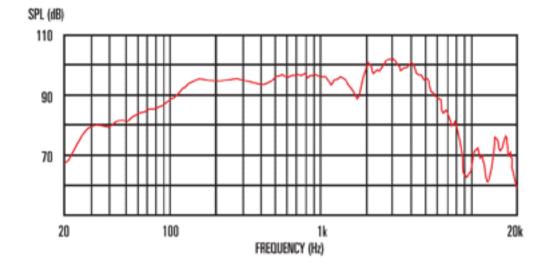

#### 8 **Frequency Response**

### **General Specifications**

| Chassis type            | Pressed steel |            |
|-------------------------|---------------|------------|
| DC resistance, Re       | Available 6.4 | or 12.05   |
| Frequency range         |               | 95-5500Hz  |
| Magnet type             |               | Ceramic    |
| Magnet weight           |               | 20oz       |
| Nominal diameter        |               | 10", 254mm |
| Nominal impedance       | Available     | 8 or 16    |
| Power rating            |               | 40Wrms     |
| Resonance frequency, Fs |               | 98Hz       |
| Sensitivity             |               | 95dB       |
| Voice coil diameter     | 1.75", 44.5mm |            |
| Voice coil material     | Round copper  |            |