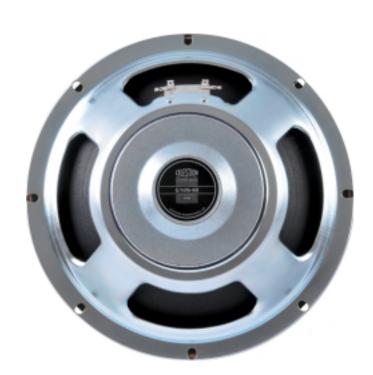

### G10N-40

This classy 10" is a true 'modern vintage' guitar speaker, that delivers an exceptionally well balanced tone that has real Celestion pedigree.

The G10N-40 is characterised by satisfyingly deep lows that are complemented by sweet and clear upper mids and an articulate, well-defined top end.

### **Mounting Information**

| Cut-out diameter          | 9.0", 229mm               |
|---------------------------|---------------------------|
| Diameter                  | 10", 124mm                |
| Magnet structure diameter | 4.9", 124mm               |
| Mounting slot dimensions  | 0.25 x 0.43", 6.5 x 11 mm |
| Mounting slot PCD         | 9.6", 245mm               |
| Number of mounting slots  | 8                         |
| Overall depth             | 4.0", 102mm               |
| Unit weight               | 3.6lb, 1.6kg              |