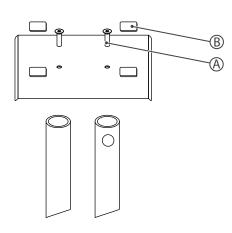

## Millenium

1.

2.

Ensure that plastic bags, packaging, etc. are properly disposed of and are not in the reach of babies and young children. Choking hazard!

- 2-column design
- · Fixed height
- Adjustable pads and spikes to compensate floor unevenness