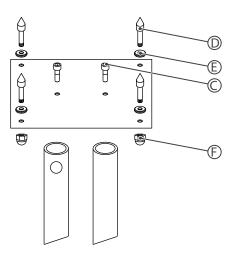

## Millenium

1.

2.

Ensure that plastic bags, packaging, etc. are properly disposed of and are not in the reach of babies and young children. Choking hazard!

- 2-column design
- · Fixed height
- Adjustable pads and spikes to compensate floor unevenness