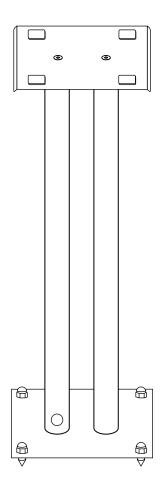

## Millenium

1.

2.

Ensure that plastic bags, packaging, etc. are properly disposed of and are not in the reach of babies and young children. Choking hazard!

- 2-column design
- · Fixed height
- Adjustable pads and spikes to compensate floor unevenness

## **Dimensions:**

Height: 800 mm (31.50 inches) Dimensions of the support surface:  $230 \times 230$  mm (9.05  $\times$  9.05 inches) Dimensions of the support surface:  $250 \times 300$  mm (9.84  $\times$  11.81 inches)

Maximum load up to 30 kg (66.14 lbs)

Weight: 7.8 kg (17.20 lbs)

Material: steel Colour: black

For the packaging, environmentally friendly materials have been chosen that can be supplied to normal recycling. Ensure that plastic bags, packaging, etc. are properly disposed of. Do not just dispose these materials with your normal household waste, but make sure that they are fed to a recovery. Please follow the notes and markings on the packaging.