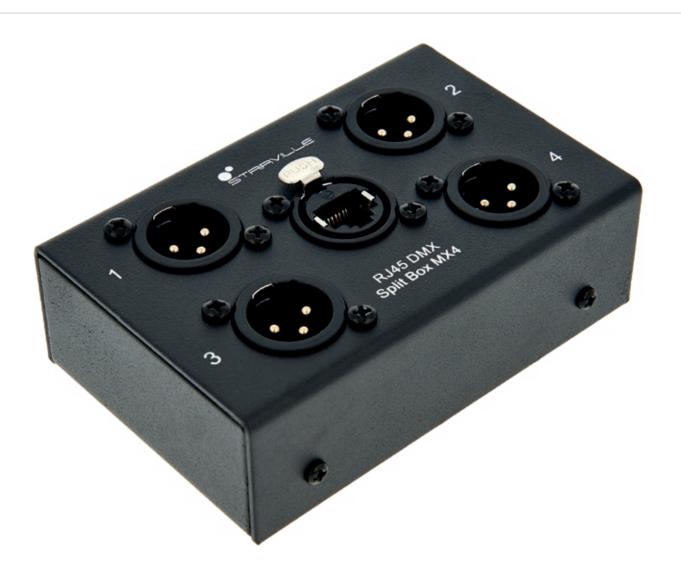

## Features:

- ✓ Stairville RJ45 DMX split box MX4 XLR male
- ✓ Splitter box for DMX over network cable applications
- ✓ RJ45 socket to 4 × DMX 3-pin XLR connector male
- Colour:
- ✓ Dimensions:

black approx. 107 × 70 × 34 mm