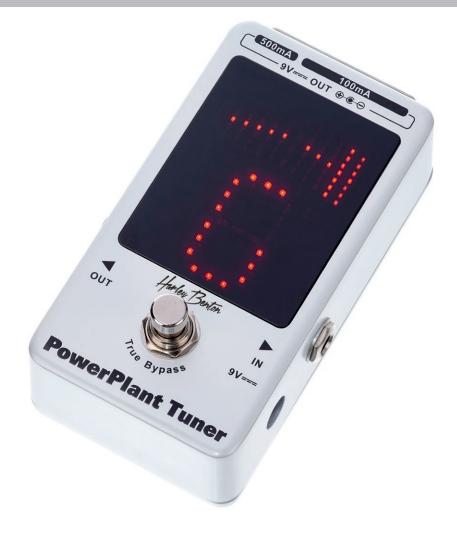

## **PowerPlant Tuner**

**EN** 

- Chromatic tuner pedal with built-in power supply to power up to eight additional 9 V devices
- ✓ Suitable for guitar and bass
- ✓ Tuning range 12 Hz ... 4186 Hz
- $\checkmark$  Accuracy ± 1 cent
- ✓ Very good readability due to big LED / LCD
- ✓ Self-supply via stabilized DC power supply (100 ... 240 V AC), included in delivery

- ✓ Supply of connected devices via supplied DC cables
- ✓ Outputs:
  - $-\,6\,{\times}\,9\,V\,DC$  / 100 mA
  - 2 × 9 V DC / 500 mA
- ✓ Dimensions incl. switches and sockets: 70 × 55 × 122 mm (W × H × L)
- ✓ Weight, w/o power supply: 0.3 kg