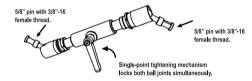

## Double Joint Arm Short (360mm)

The Double Joint Arm has ball joints on both ends that are locked into position by a single-point tightening mechanism.

Each ball joint has a 5/8" pin with a 3/8"-16 female thread, making it easy to mount and position lights, cameras, monitors, or a wide variety of equipment at any angle.