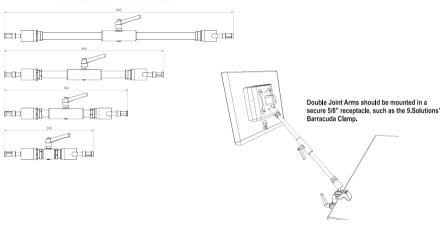

## The Double Joint Arm comes in four sizes:

Please always follow the safety standards and regulations of the given country where the product is being used.