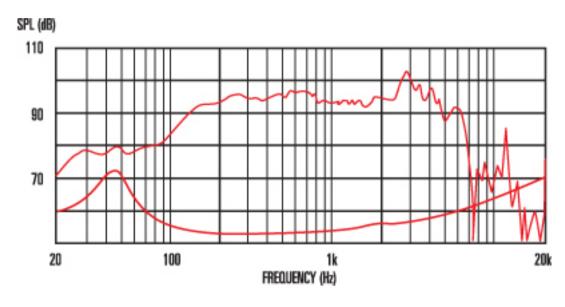

### 8 Frequency Response

#### **General Specifications**

| Nominal diameter         | 10", 254mm          |
|--------------------------|---------------------|
| Power rating             | 200W                |
| Nominal impedance        | 8                   |
| Sensitivity              | 96dB                |
| Magnet type              | Neodymium           |
| Voice coil diameter      | 2", 50.8mm          |
| Coil material            | Copper              |
| Cone material            | Kevlar loaded paper |
| Former material          | Polyimide           |
| Surround material        | Cloth-sealed        |
| Frequency range          | 45-3500Hz           |
| Xmax                     | 0.15", 4mm          |
| Gap depth                | 0.31", 8mm          |
| Voice coil winding width | 0.62", 16mm         |
|                          |                     |