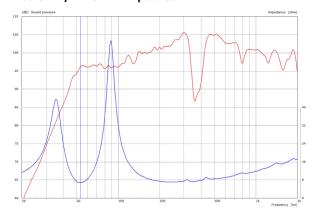

|
| Weight                             | 17,0 kg                                                                                                                 |
| Size height x width x depth        | 28,0 x 43,0 x 43,0 cm                                                                                                   |
| Order No.                          | 00605                                                                                                                   |



M20 flange on top.



Comfortable handles for easy transport.



Robust honeycomb type speaker grille.





Controller Setups are available on our website: http://www.seeburg.net/downloads.php

## MEASUREMENTS



Sensitivity 1 W @ 1 m + Impedance



www.seeburg.net

#### **ACCESSORIES G Sub 1001**



# **Ceiling Mount**



for Subwoofer Order No. **08129** 

#### Cover



for G Sub 1001, padded Order No. **01226** 



Ceiling Mount.



info@seeburg.net egg www.seeburg.net