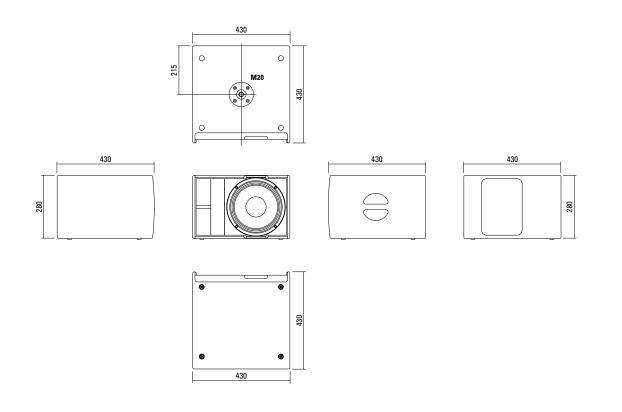

### **PRODUCT SPECIFICATIONS**

| Speaker Components                 | 10"                                                                                                                     |
|------------------------------------|-------------------------------------------------------------------------------------------------------------------------|
| Description                        | Passive Bass Extension                                                                                                  |
| Power AES / Peak                   | 350 W / 1100 W                                                                                                          |
| Impedance nominal                  | 8 Ω                                                                                                                     |
| SPL 1 W / Peak @ 1 m               | 97,5 dB / 128 dB                                                                                                        |
| Usable Range - 6 dB                | 44 Hz - 300 Hz                                                                                                          |
| Tuning Frequency excursion minimum | 53 Hz                                                                                                                   |
| Connectors                         | 2 x Neutrik Speakon NL4MP in/out<br>Coding: 1 +/- loop thru, 2 +/- Sub<br>Incl. switcher for active / passive operation |
| Handles                            | 1 x                                                                                                                     |
| Rigging / Fittings                 | M20 on top                                                                                                              |
| Weight                             | 17,0 kg                                                                                                                 |
| Size height x width x depth        | 28,0 x 43,0 x 43,0 cm                                                                                                   |
| Order No.                          | 00605                                                                                                                   |

M20 flange on top.

Comfortable handles for easy transport.

Robust honeycomb type speaker grille.

Controller Setups are available on our website: http://www.seeburg.net/downloads.php