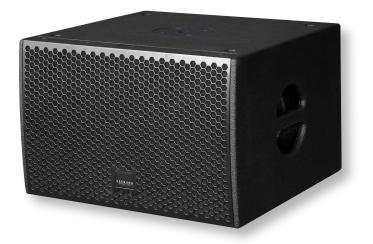

The G Sub 1001 is a compact, high powered 10" subwoofer with a particularly low-profile form. The modern design and high powerhandling capabilities make the G Sub 1001 particularly interesting for applications requiring precise bass reproduction and very unobtrusive installation.

M20 flange on top.

Comfortable handles for easy transport.

Robust honeycomb type speaker grille.

Controller Setups are available on our website: http://www.seeburg.net/downloads.php