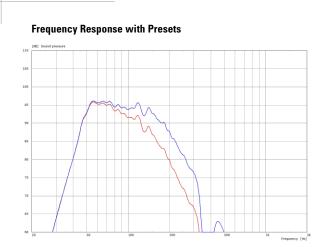

|
| Weight                             | 17,0 kg                                                                                                                 |
| Size height x width x depth        | 28,0 x 43,0 x 43,0 cm                                                                                                   |
| Order No.                          | 00605                                                                                                                   |



M20 flange on top.



Comfortable handles for easy transport.



Robust honeycomb type speaker grille.





Controller Setups are available on our website: http://www.seeburg.net/downloads.php

## MEASUREMENTS



Sensitivity 1 W @ 1 m + Impedance



www.seeburg.net

#### **ACCESSORIES G Sub 1001**



# **Ceiling Mount**



for Subwoofer Order No. **08129** 

#### Cover



for G Sub 1001, padded Order No. **01226** 



Ceiling Mount.



info@seeburg.net egg www.seeburg.net