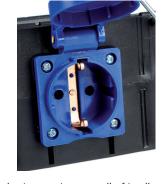

## **Features**

 Compact power distributor with 16A CEE inlet and 3 × safety socket outlets

## **Technical specifications**

Protection class: IP44Max. current draw: 16 A

■ Dimensions (W × H × D):  $190 \times 85 \times 165 \text{ mm}$ 

Do not connect in series! Zero-potential only with disconnected mains plug.