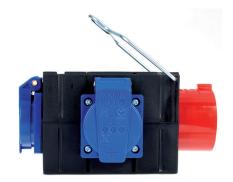

## **Features**

 Compact power distributor with 16A CEE inlet and 3 × safety socket outlets

## **Technical specifications**

Protection class: IP44Max. current draw: 16 A

■ Dimensions (W × H × D):  $190 \times 85 \times 165 \text{ mm}$ 

Do not connect in series! Zero-potential only with disconnected mains plug.