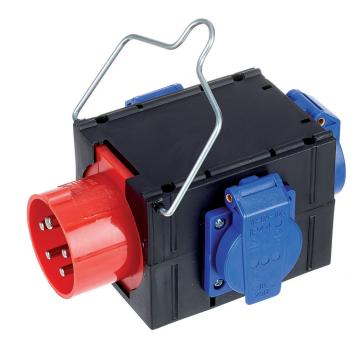

## **Features**

 Compact power distributor with 16A CEE inlet and 3 × safety socket outlets

## **Technical specifications**

Protection class: IP44Max. current draw: 16 A

■ Dimensions (W × H × D):  $190 \times 85 \times 165 \text{ mm}$ 

Do not connect in series! Zero-potential only with disconnected mains plug.