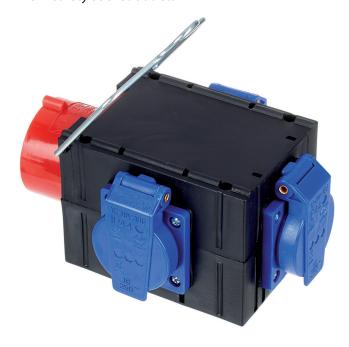

## **Features**

 Compact power distributor with 16A CEE inlet and 3 × safety socket outlets

## **Technical specifications**

Protection class: IP44Max. current draw: 16 A

■ Dimensions (W × H × D):  $190 \times 85 \times 165 \text{ mm}$ 

Do not connect in series! Zero-potential only with disconnected mains plug.