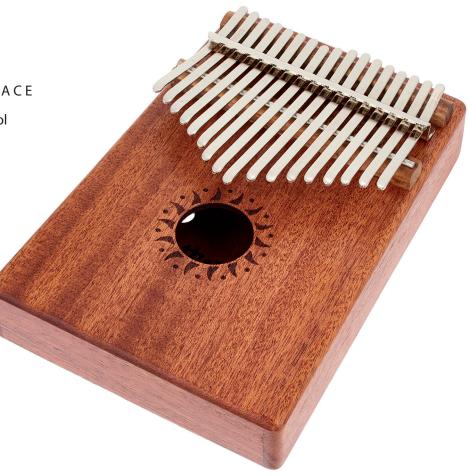

## TK17-R | Kalimba

Body material: Mahogany

Resonance hole

Notes: DBGECAFDCEGBDFACE

Includes cloth bag and tuning tool

This device is used for acoustic sound generation. Any other use or use under other operating conditions is considered to be improper and may result in personal injury or property damage. No liability will be assumed for damages resulting from improper use.