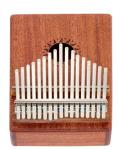

## TK17-R | Kalimba

Body material: Mahogany

Resonance hole

Notes: DBGECAFDCEGBDFACE

Includes cloth bag and tuning tool

This device is used for acoustic sound generation. Any other use or use under other operating conditions is considered to be improper and may result in personal injury or property damage. No liability will be assumed for damages resulting from improper use.