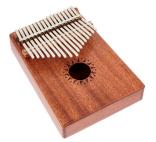

## TK17-R | Kalimba

Body material: Mahogany

Resonance hole

Notes: DBGECAFDCEGBDFACE

Includes cloth bag and tuning tool

This device is used for acoustic sound generation. Any other use or use under other operating conditions is considered to be improper and may result in personal injury or property damage. No liability will be assumed for damages resulting from improper use.