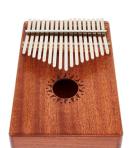

## TK17-R | Kalimba

Body material: Mahogany

Resonance hole

Notes: DBGECAFDCEGBDFACE

Includes cloth bag and tuning tool

This device is used for acoustic sound generation. Any other use or use under other operating conditions is considered to be improper and may result in personal injury or property damage. No liability will be assumed for damages resulting from improper use.