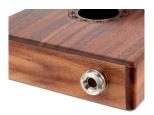

## Features

- 10 tines made of mineral steel
- ✓ Body material: Koa
- ✓ Resonance hole
- ✓ Notes: E C A F D C E G B D
- ✓ Built-in pickup system
- ✓ Includes cloth bag, cable and tuning tool

This device is used for acoustic sound generation. Any other use or use under other operating conditions is considered to be improper and may result in personal injury or property damage. No liability will be assumed for damages resulting from improper use.