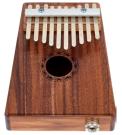

## Features

- 10 tines made of mineral steel
- ✓ Body material: Koa
- ✓ Resonance hole
- ✓ Notes: E C A F D C E G B D
- ✓ Built-in pickup system
- ✓ Includes cloth bag, cable and tuning tool

This device is used for acoustic sound generation. Any other use or use under other operating conditions is considered to be improper and may result in personal injury or property damage. No liability will be assumed for damages resulting from improper use.