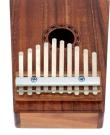

## Features

- 10 tines made of mineral steel
- ✓ Body material: Koa
- ✓ Resonance hole
- ✓ Notes: E C A F D C E G B D
- ✓ Built-in pickup system
- ✓ Includes cloth bag, cable and tuning tool

This device is used for acoustic sound generation. Any other use or use under other operating conditions is considered to be improper and may result in personal injury or property damage. No liability will be assumed for damages resulting from improper use.