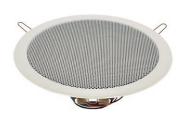

## In-ceiling speaker DE200

- One-piece 2-way in-ceiling loudspeaker
- with Kevlar membrane and ball-proof decorative grille
- Ideal for use in department stores, restaurants and offices
- suitable for installation in ceilings of all kinds
- high sound quality and balanced frequency response
- well suited for background music

EN

| Power handling       | 30 W           |  |
|----------------------|----------------|--|
| Impedance            | 8 Ω            |  |
| Sound pressure level | 110 dB max.    |  |
| Frequency response   | 60 – 22.000 Hz |  |
| Dispersion angle     | 160°           |  |
| Dimensions           | Ø 252 × 120 mm |  |
| Ceiling cut-out      | 215 – 230 mm   |  |
| Weight               | 2.5 kg         |  |
| Colour               | White RAL 9010 |  |