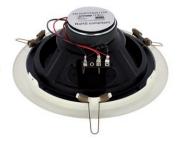

## In-ceiling speaker DE200

- One-piece 2-way in-ceiling loudspeaker
- with Kevlar membrane and ball-proof decorative grille
- Ideal for use in department stores, restaurants and offices
- suitable for installation in ceilings of all kinds
- high sound quality and balanced frequency response
- well suited for background music

EN

| Power handling       | 30 W           |  |
|----------------------|----------------|--|
| Impedance            | 8 Ω            |  |
| Sound pressure level | 110 dB max.    |  |
| Frequency response   | 60 – 22.000 Hz |  |
| Dispersion angle     | 160°           |  |
| Dimensions           | Ø 252 × 120 mm |  |
| Ceiling cut-out      | 215 – 230 mm   |  |
| Weight               | 2.5 kg         |  |
| Colour               | White RAL 9010 |  |