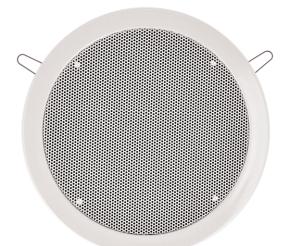

## In-ceiling speaker DE200

- One-piece 2-way in-ceiling loudspeaker
- with Kevlar membrane and ball-proof decorative grille
- Ideal for use in department stores, restaurants and offices
- suitable for installation in ceilings of all kinds
- high sound quality and balanced frequency response
- well suited for background music

EN

| Power handling       | 30 W           |  |
|----------------------|----------------|--|
| Impedance            | 8 Ω            |  |
| Sound pressure level | 110 dB max.    |  |
| Frequency response   | 60 – 22.000 Hz |  |
| Dispersion angle     | 160°           |  |
| Dimensions           | Ø 252 × 120 mm |  |
| Ceiling cut-out      | 215 – 230 mm   |  |
| Weight               | 2.5 kg         |  |
| Colour               | White RAL 9010 |  |