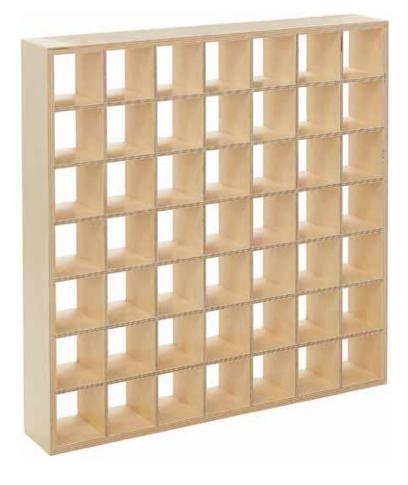

## Spektrum D10 Diffusor

## **Assembly instructions**

Attach the diffuser with four suitable screws using the supplied template to a sufficiently stable wall (assembly material is not supplied).

- Acoustic module of high-quality craftsmanship
- Two-dimensional QRD diffuser
- Frame: 12 mm birch plywood, coated with clear lacquer
- Cell separators: 6.5 mm birch plywood, coated with clear lacquer
- Optically pleasing fitting in existing interior
- Easy assembly and disassembly by mounting clips (not suitable for ceiling mounting)
- Frame dimensions:
  600 mm × 600 mm × 100 mm
- Cell dimensions: 76 mm × 76 mm
- Colour: natural birch
- Weight: 4.85 kg