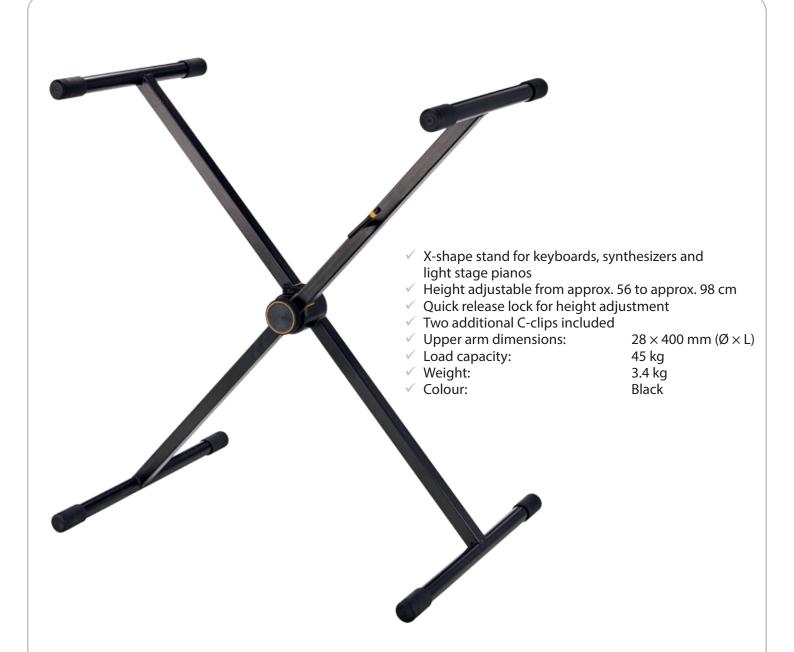

## Intended use

This device is used for safe positioning when using keyboards. Any other use or use under other operating conditions is considered to be improper and may result in personal injury or property damage. No liability will be assumed for damages resulting from improper use.