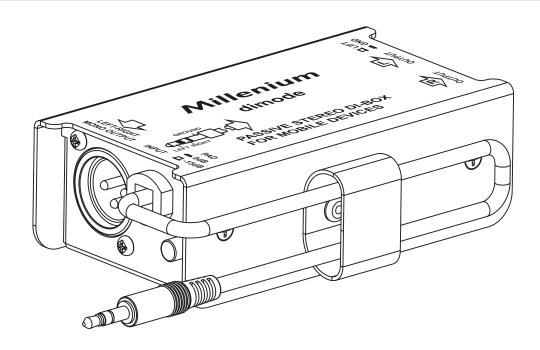

## dimode

- Passive stereo DI box
- Ideal for mobile devices like mobile phones, laptops, tablets, MP3 players, etc.
- Ground / lift switch
- Pad switch (-15 dB)

Input: 3.5 mm jack plug (stereo) on an approx. 1.5 m cable

• Outputs:  $2 \times 6.3 \text{ mm jack and } 1 \times \text{XLR mono summed}$ 

Colour: blue

Abmessungen (W  $\times$  H  $\times$  D): 114 mm  $\times$  40 mm  $\times$  60 mm

Weight: 337 g

The XLR output and the phone jack outputs can not be used at the same time. Inserting the phone jacks (L / R) will disconnect the signal flow to the XLR mono output.