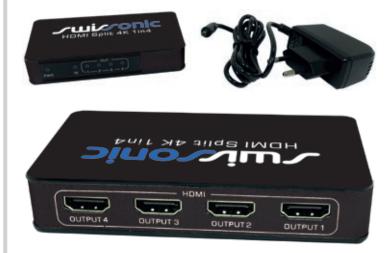

## HDMI Split 4K 1in4

EN

- The device distributes an HDMI input signal to four **HDMI** outputs
- Resolution up to 2160p30 and 1080p60
- Supports HDMI 1.4
- HDMI-A in and outputs
- Supports 12-bit Deep Full HD, 3D and 4K × 2K video
- Supports standard audio, DSD audio and HD audio (HBR)
- Status LEDs for power supply, HDMI input and outputs
- Metal and plastic housing

## **Technical specifications**

| Resolutions                          | Input up to 2160p30 and 10                 | 80p60  |
|--------------------------------------|--------------------------------------------|--------|
|                                      | Output up to 2160p30 and 10                | 180p60 |
| Format                               | HDMI 1.4                                   |        |
| HDCP                                 | yes                                        |        |
| Colour depth                         | 12 bit                                     |        |
| Audio formats                        | Standard Audio, DSD Audio and HD Audio (HE | K)     |
| Audio inputs                         | ./.                                        |        |
| Audio outputs                        | ./.                                        |        |
| Input connections                    | 1 × HDMI type A                            |        |
| Output connections                   | 4 × HDMI type A                            |        |
| Power supply                         | External power adapter, 100 – 240 V~ 50 /  | 60 Hz  |
| Operating voltage                    | 5 V— / 2000 mA, centre positive            |        |
| Degree of protection                 | IP20                                       |        |
| Dimensions ( $W \times D \times H$ ) | 111 × 22 × 60 mm                           |        |
| Weight                               | 0.2 kg                                     |        |
| Ambient conditions                   | Temperature range 0 °C40 °C                |        |
|                                      | Relative humidity 50 %, non-condensi       | ng     |
|                                      |                                            |        |