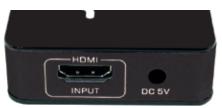

## **Technical specifications**

| Resolutions                          | Input up to 2160p30 and 10                 | 80p60  |
|--------------------------------------|--------------------------------------------|--------|
|                                      | Output up to 2160p30 and 10                | 180p60 |
| Format                               | HDMI 1.4                                   |        |
| HDCP                                 | yes                                        |        |
| Colour depth                         | 12 bit                                     |        |
| Audio formats                        | Standard Audio, DSD Audio and HD Audio (HE | K)     |
| Audio inputs                         | ./.                                        |        |
| Audio outputs                        | ./.                                        |        |
| Input connections                    | 1 × HDMI type A                            |        |
| Output connections                   | 4 × HDMI type A                            |        |
| Power supply                         | External power adapter, 100 – 240 V~ 50 /  | 60 Hz  |
| Operating voltage                    | 5 V— / 2000 mA, centre positive            |        |
| Degree of protection                 | IP20                                       |        |
| Dimensions ( $W \times D \times H$ ) | 111 × 22 × 60 mm                           |        |
| Weight                               | 0.2 kg                                     |        |
| Ambient conditions                   | Temperature range 0 °C40 °C                |        |
|                                      | Relative humidity 50 %, non-condensi       | ng     |
|                                      |                                            |        |