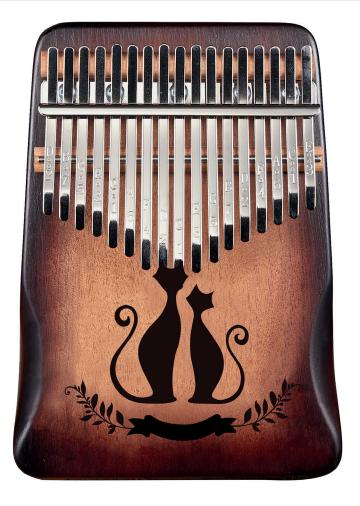

## Cats Kalimba Brown

## **Features**

- √ 17 reeds in C major tuning
- √ Body material: mahogany
- √ Colour: brown
- ✓ Resonance hole in the shape of two cats
- Delivery including robust case, tuning hammer and cleaning cloth