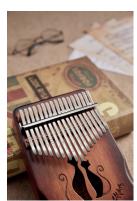

## Cats Kalimba Brown

## **Features**

- √ 17 reeds in C major tuning
- √ Body material: mahogany
- √ Colour: brown
- ✓ Resonance hole in the shape of two cats
- Delivery including robust case, tuning hammer and cleaning cloth