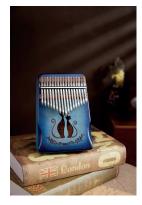

## **е** Cats Kalimba Blue

## Features

- ✓ 17 reeds in C major tuning
- ✓ Body material: mahogany
- ✓ Colour: blue
- Resonance hole in the shape of two cats
- Delivery including robust case, tuning hammer and cleaning cloth

This device is used for acoustic sound generation. Any other use or use under other operating conditions is considered to be improper and may result in personal injury or property damage. No liability will be assumed for damages resulting from improper use.