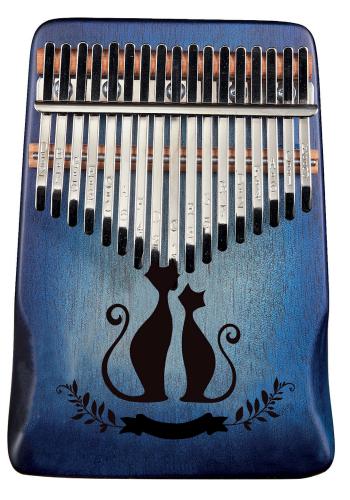

## **е** Cats Kalimba Blue

## Features

- ✓ 17 reeds in C major tuning
- ✓ Body material: mahogany
- ✓ Colour: blue
- Resonance hole in the shape of two cats
- Delivery including robust case, tuning hammer and cleaning cloth

This device is used for acoustic sound generation. Any other use or use under other operating conditions is considered to be improper and may result in personal injury or property damage. No liability will be assumed for damages resulting from improper use.