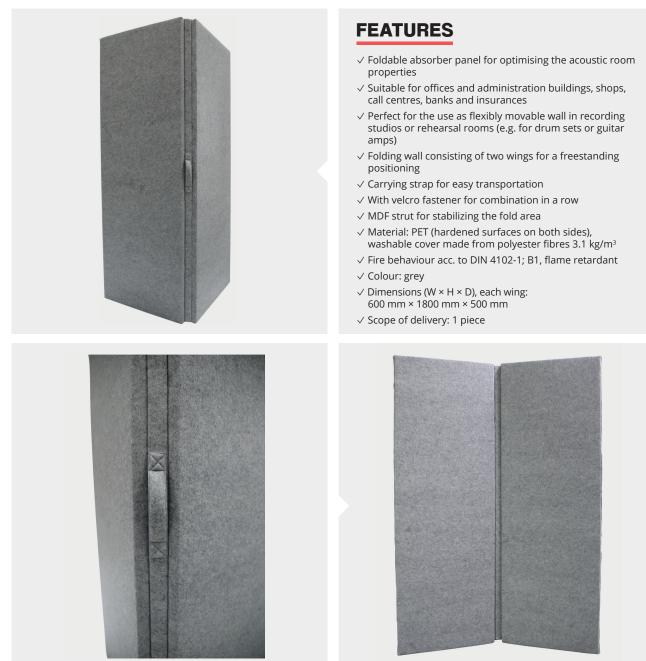

## Intakustik DATA SHEET

## ABSORBER PANEL

This data sheet is for the following product: AP 180-2



## Find more solutions for your room on our website: www.takustik.com

/!

This product is intended to be used to optimise the room acoustics. Any other use or use under other operating conditions is considered to be improper and may result in personal injury or property damage. No liability will be assumed for damages resulting from improper use.

Ensure that plastic bags, packaging, etc. are disposed of properly and are not within reach of babies and young children. Choking hazard!



Find more installation guides on YouTube: www.takustik.com/youtube

For the transport and protective packaging, environmentally friendly materials have been chosen that can be supplied to normal recycling. Ensure that plastic bags, packaging, etc. are properly disposed of. Do not just dispose of these mat