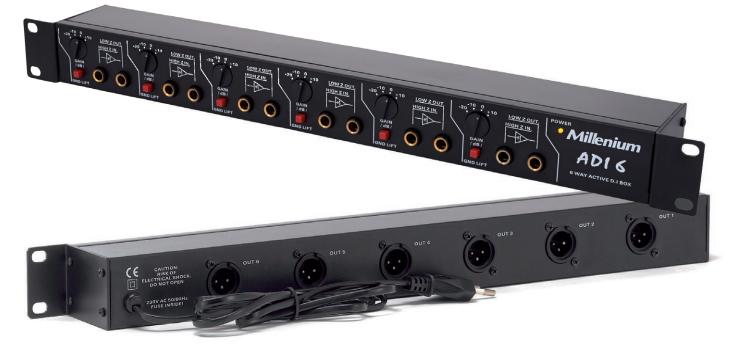

## Active 6-way DI box

## Features

- 19" housing, 1 RU
- High input impdance / unbalanced
- Low 'Parallel' output impdance / unbalanced
- Balanced XLR output
- 4-stage level adjustment
- Ground / lift switch

## **Technical specifications**

| Inputs                    | unbalanced             |
|---------------------------|------------------------|
| Input impedance           | 100 kΩ par. 100 pF     |
| Gain                      | +10 / 0 / -10 / -20 dB |
| Max. input level          | +10 dBm                |
|                           |                        |
| Outputs (parallel)        | unbalanced             |
| Output impedance          | 680 Ω                  |
| Output level              | = input level          |
|                           |                        |
| XLR outputs               | balanced               |
| Output impedance          | 200 Ω                  |
| Frequency response / -1dB | 20 Hz – 100 kHz        |