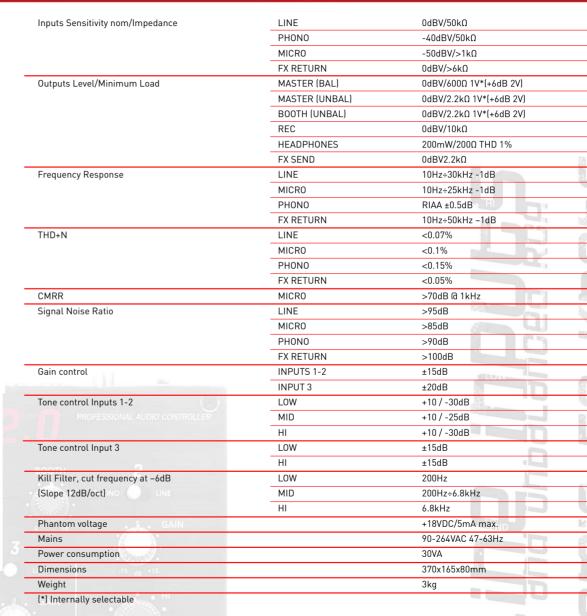

pre or post fader mode, faders curve adjustments and suitability for the awarded magnetic ETERNAL crossfader for the professional scratch DJ.

Its superb sound quality and robust format, plus balanced XLR Master output and Booth output for monitoring make it also a perfect mixer for small installations.

- 2 mixing channels
- 1 Microphone/Line channel
- 2 Phono and 3 Line inputs
- Master output balanced XLR and unbalanced RCA
- Booth output unbalanced RCA
- 3 band full cut EQ
- Extra large ergonomic EQ knobs
- 3 band EQ kill switches
- FX Send control per channel with Pre/Post fader selector
- 45mm long life VCA faders
- 45mm long life VCA crossfader
- Fader and crossfader shape adjustment
- Crossfader Reverse and Cut-In
- Crossfader suitable for ETERNAL





## TECHNICAL CHARACTERISTICS