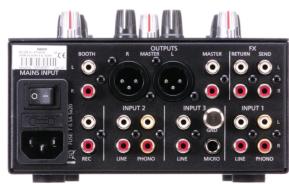

Its superb sound quality and robust format, plus balanced XLR Master output and Booth output for monitoring make it also a perfect mixer for small installations.

- 2 mixing channels
- 1 Microphone/Line channel
- 2 Phono and 3 Line inputs
- Master output balanced XLR and unbalanced RCA
- Booth output unbalanced RCA
- 3 band full cut EQ
- Extra large ergonomic EQ knobs
- 3 band EQ kill switches
- FX Send control per channel with Pre/Post fader selector
- 45mm long life VCA faders
- 45mm long life VCA crossfader
- Fader and crossfader shape adjustment
- Crossfader Reverse and Cut-In
- Crossfader suitable for ETERNAL