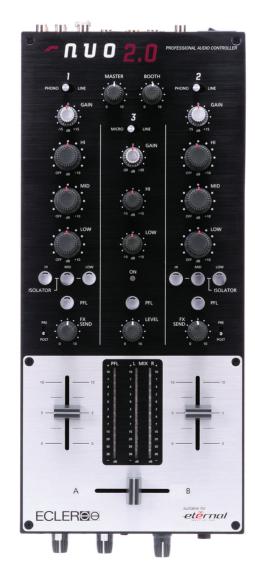

## ~ n u o 2.0

The NUO 2.0 is a 2 channel analogue mixer addressed to the professional DJ of any kind, in despite of the music style.

It features the professional characteristics that made its predecessors acclaimed worldwide, and it equips the best analogue components available in the market place in order to obtain the highest sound performance.

Whether you play house, techno or hip hop, perform smoothly or as a scratch DJ, the NUO 2.0 will please all your needs thanks to its versatility and plenty of features, such as the precise and ergonomic full cut EQ, FX Send control per channel in pre or post fader mode, faders curve adjustments and suitability for the awarded magnetic ETERNAL crossfader for the professional scratch DJ.

Its superb sound quality and robust format, plus balanced XLR Master output and Booth output for monitoring make it also a perfect mixer for small installations.

- 2 mixing channels
- 1 Microphone/Line channel
- 2 Phono and 3 Line inputs
- Master output balanced XLR and unbalanced RCA
- Booth output unbalanced RCA
- 3 band full cut EQ
- Extra large ergonomic EQ knobs
- 3 band EQ kill switches
- FX Send control per channel with Pre/Post fader selector
- 45mm long life VCA faders
- 45mm long life VCA crossfader
- Fader and crossfader shape adjustment
- Crossfader Reverse and Cut-In
- Crossfader suitable for ETERNAL