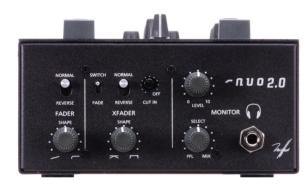

Its superb sound quality and robust format, plus balanced XLR Master output and Booth output for monitoring make it also a perfect mixer for small installations.

- 2 mixing channels
- 1 Microphone/Line channel
- 2 Phono and 3 Line inputs
- Master output balanced XLR and unbalanced RCA
- Booth output unbalanced RCA
- 3 band full cut EQ
- Extra large ergonomic EQ knobs
- 3 band EQ kill switches
- FX Send control per channel with Pre/Post fader selector
- 45mm long life VCA faders
- 45mm long life VCA crossfader
- Fader and crossfader shape adjustment
- Crossfader Reverse and Cut-In
- Crossfader suitable for ETERNAL