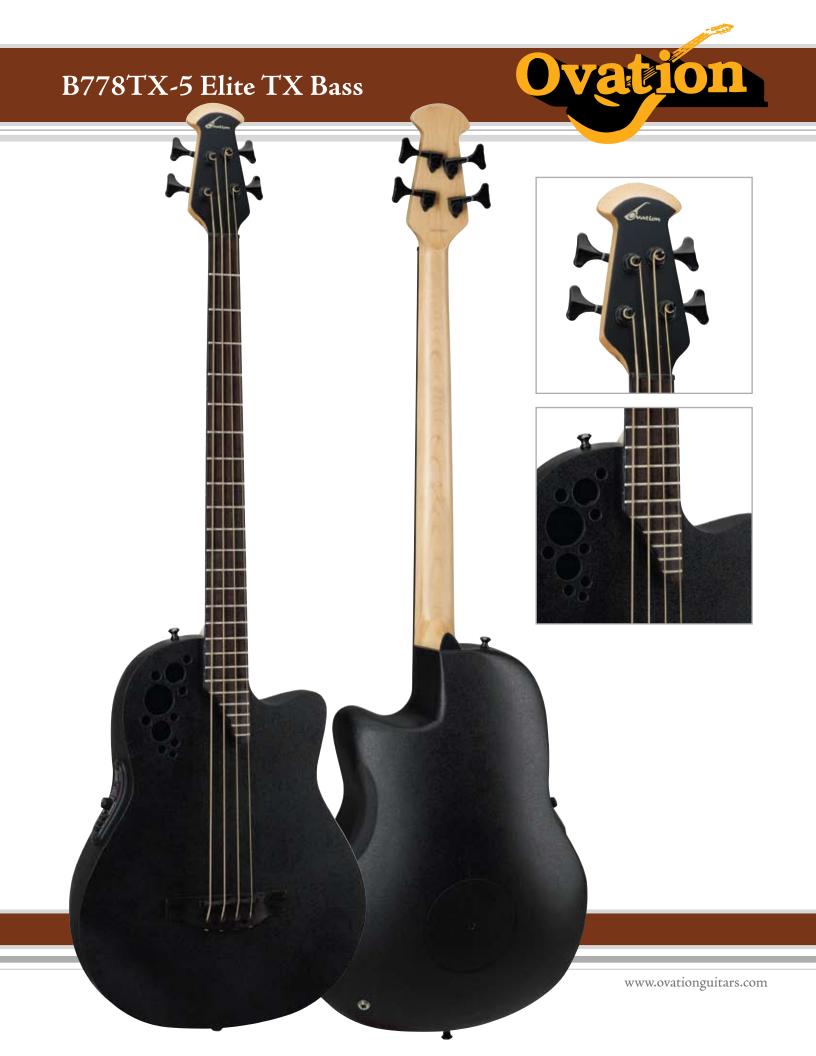

## B778TX-5 Elite TX Bass

Model Name: Elite TX Bass

Model #: B778TX-5

Type: Acoustic/Electric 4-String Bass

Body: Mid-Depth cutaway

Top: Solid Spruce

Top Finish: Black Textured Enamel

Bracing: Scalloped "X" bracing

Sound Holes: Multi-sound holes: bass side only

Neck: Maple

Neck Finish: Natural Satin

Peghead Finish: Satin Black

Fingerboard: Rosewood w/black stain

Scale Length: 34"

Bridge: Rosewood w/Black stain

Tuners: Black Ovation Bass

Preamp: Ovation OP Pro

Pickup: Ovation High Output Bass

MSRP:

Recommended Hardshell Case: BC1105

Ovation's top selling Elite T is now available in a 4-string bass. Like its 6-string predecessor, this new model delivers plenty of low-end punch and remarkable even string-to-string balance...even in the lowest register where most acoustic basses fall apart.

Other features include a maple neck, lightweight mid-depth body, and Ovation's own OP Pro preamp.