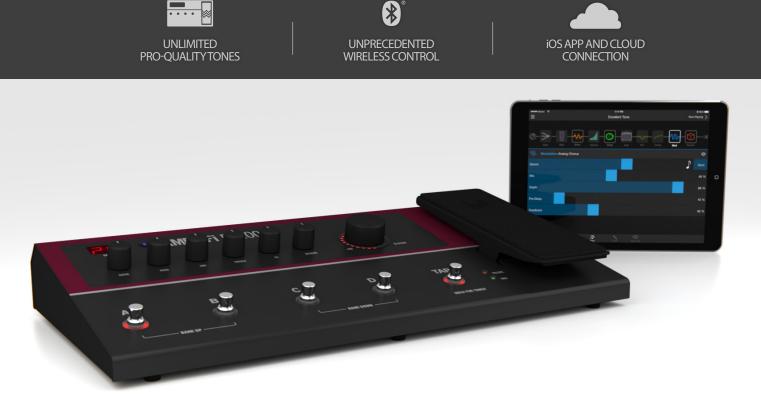

# AMPLIFI FX100 CREATIVITY MEETS AMAZING TONE.

#### UNPRECEDENTED WIRELESS CONTROL

Amazing tone. At your fingertips.

The groundbreaking AMPLIFi Remote iOS app makes it fun to dial in great tones from your iPhone, iPad or iPod touch\*. Forget about trying to navigate through tiny screens and complex menus—AMPLIFi Remote lets you dial up jaw-dropping tone with ease. Plus, you can choose from over 200 world-class amps and effects to intuitively craft signal chains. With AMPLIFi Remote, you'll experience unparalleled control over your tone.

#### A NEW WAY TO JAM

Get ready to rock.

AMPLIFi FX100 takes jamming to a whole new level. Play along with tracks in your music library via Bluetooth<sup>®</sup> streaming audio. Create, share, download and rate tones with a cloud-based community of guitarists. Revolutionary tone matching automatically delivers tones that match your music library, so you can get the legendary tones of your favorite guitarists instantly. AMPLIFi is the best way to jam along with the music you love.

# VERSATILITY MEETS

All the I/O you need.

AMPLIFi FX100 is the perfect centerpiece for your guitar setup, featuring all the inputs and outputs you need. Connect to your amp, external speakers or plug in headphones and jam silently. AMPLIFi FX100 can even play music tracks from your iOS device through your home stereo—while sending your guitar tone to your amp. Whether you're jamming, performing or listening, AMPLIFi FX100 gives you complete versatility.