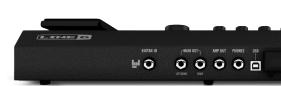

# VERSATILITY MEETS

All the I/O you need.

AMPLIFi FX100 is the perfect centerpiece for your guitar setup, featuring all the inputs and outputs you need. Connect to your amp, external speakers or plug in headphones and jam silently. AMPLIFi FX100 can even play music tracks from your iOS device through your home stereo—while sending your guitar tone to your amp. Whether you're jamming, performing or listening, AMPLIFi FX100 gives you complete versatility.

## AMPLIFi FX100 multi-effects pedal

- Over 200 amps, effects and speaker cabinets
- Access 100 onboard presets and unlimited presets via AMPLIFi app\*
- Change presets and switch banks using 4 pro-quality, backlit footswitches
- Bluetooth<sup>®</sup> streaming audio for playing along with your music library (compatible with iOS, Android<sup>™</sup>, Mac and PC)\*
- Rugged construction with bent metal chassis
- 1/4" Guitar input
- 1/4" Headphone output, 1/4" stereo full-range balanced outputs and 1/4" Amp output
- Tap tempo/tuner