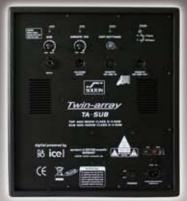

## rear side TA-Sub

- Input with gain control
- Subwoofer level
- DSP- settings (8 fixed soundprograms and 8 free-program settings
  Full-range output
- In/out for RS-485 remote control

Änderungen vorbehalten subject to change without prior notice - designed by SOLTON acoustic SOLTON acoustic / Email: info@solton-acoustic.de / WEB: www.solton-acoustic.de