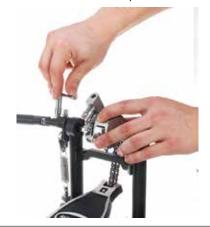

## PD-222 Pro Serie BD Pedal Left

Millenium

Step 1: Fix the cardan shaft on the right bass drum pedal

Step 3: Tighten chain on the right bass drum pedal

Step 5: Mount beaters

Step 2: Fix the cardan shaft on the left bass drum pedal

Step 4: Tighten chain on the left bass drum pedal

Done!

Ensure that plastic bags, packaging, etc. are properly disposed of and are not in the reach of babies and young children. Choking hazard!

The plasticiser contained in the rubber feet of this product may possibly react with the coating of your parquet, linoleum, laminate or PVC floor and after some time cause permanent dark