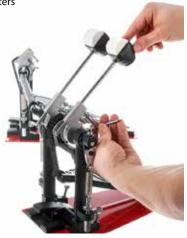

## PD-222 Pro Serie BD Pedal Left

Millenium

Step 1: Fix the cardan shaft on the right bass drum pedal

Step 3: Tighten chain on the right bass drum pedal

Step 5: Mount beaters

Step 2: Fix the cardan shaft on the left bass drum pedal