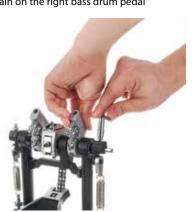

## PD-222 Pro Serie BD Pedal Left

Millenium

Step 1: Fix the cardan shaft on the right bass drum pedal

Step 3: Tighten chain on the right bass drum pedal

Step 5: Mount beaters

Step 2: Fix the cardan shaft on the left bass drum pedal