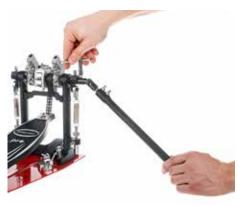

## PD-222 Pro Serie BD Pedal Left

Millenium

Step 1: Fix the cardan shaft on the right bass drum pedal

Step 3: Tighten chain on the right bass drum pedal

Step 5: Mount beaters

Step 2: Fix the cardan shaft on the left bass drum pedal

Step 4: Tighten chain on the left bass drum pedal

Done!

Ensure that plastic bags, packaging, etc. are properly disposed of and are not in the reach of babies and young children. Choking hazard!

The plasticiser contained in the rubber feet of this product may possibly react with the coating of your parquet, linoleum, laminate or PVC floor and after some time cause permanent dark