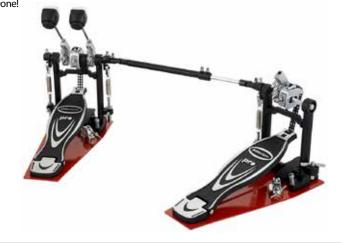

## Scope of delivery:

- $1 \times bass drum pedal (right)$
- 1 × bass drum pedal (left)
- 2 × beater
- 1 × cardan shaft

## PD-222 Pro Serie BD Pedal Left

Millenium

Step 1: Fix the cardan shaft on the right bass drum pedal

Step 3: Tighten chain on the right bass drum pedal

Step 5: Mount beaters

Step 2: Fix the cardan shaft on the left bass drum pedal