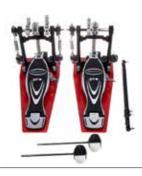

## Scope of delivery:

- $1 \times bass drum pedal (right)$
- 1 × bass drum pedal (left)
- 2 × beater
- 1 × cardan shaft

## Accessory:

 $1 \times drum key$ 