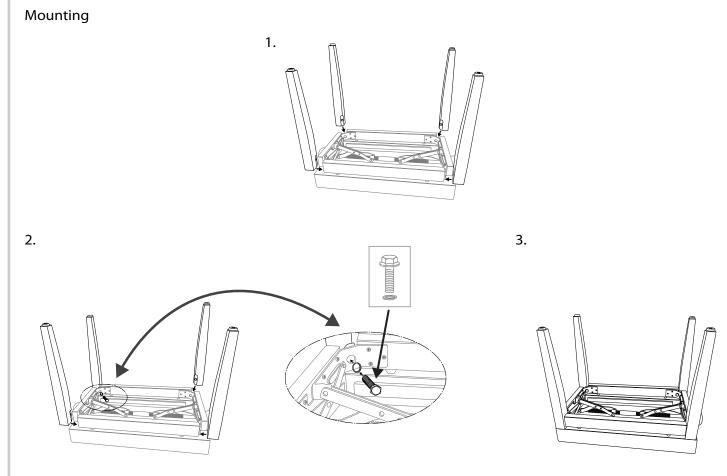

Tighten the screws manually. Put the bench in a stable position on the floor. Tighten the screws only then using the included wrench. This ensures that the bench does not shake.