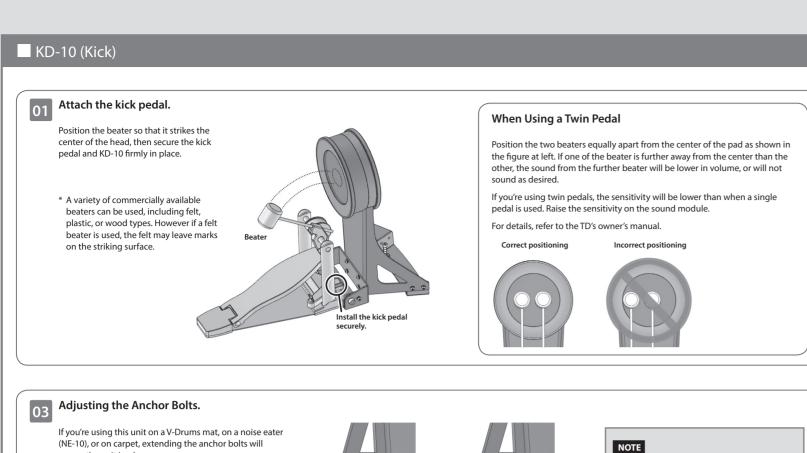

hat all items are included. If anything is missing, please contact your dealer.

\* This package does not include a kick pedal. Use with a commercially available kick pedal.







☐ Kick pad (KD-10)



☐ Cymbal pad for hi-hat



(CY-8 x 2)

□ V-Cymbal for crash/ride



□ V-Pad for snare

(PDX-8)

\* The PD-8A is a new unit designed specifically for the TD-17K. It does not support the use of the rim-shot technique.

(PD-8A x 3)

it or t

(TD-17-L)



□ Connection cable

(special for TD)



☐ Setup Guide (this document)
☐ Owner's manual set
☐ Drum key









Connect the AC adaptor, speakers, or headphones as described in the owner's manual of the TD.

\* To prevent malfunction and equipment failure, always turn down the volume, and turn off all the units before making any connections.









\* When used on flooring, the anchor bolts may damage the floor. Adjust the anchor bolts correctly.
\* The tips of the anchor bolts are sharp. Handle with care.

**Component names**