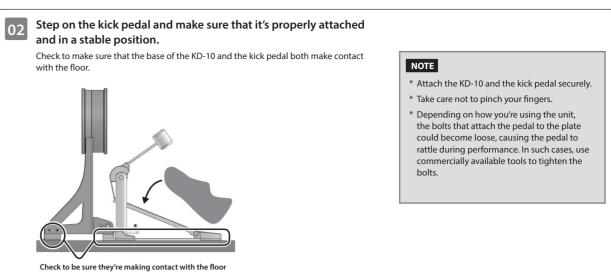

t all items are included. If anything is missing, please contact your dealer.

\* This package does not include a kick pedal. Use with a commercially available kick pedal.







☐ Kick pad (KD-10)



☐ Cymbal pad for hi-hat



(CY-8 x 2)

□ V-Cymbal for crash/ride



□ V-Pad for snare

(PDX-8)

\* The PD-8A is a new unit designed specifically for the TD-17K. It does not support the use of the rim-shot technique.

(PD-8A x 3)

it or t

(TD-17-L)



□ Connection cable

(special for TD)



☐ Setup Guide (this document)
☐ Owner's manual set
☐ Drum key









Connect the AC adaptor, speakers, or headphones as described in the owner's manual of the TD.

\* To prevent malfunction and equipment failure, always turn down the volume, and turn off all the units before making any connections.









\* When used on flooring, the anchor bolts may damage the floor. Adjust the anchor bolts correctly.
\* The tips of the anchor bolts are sharp. Handle with care.

**Component names**