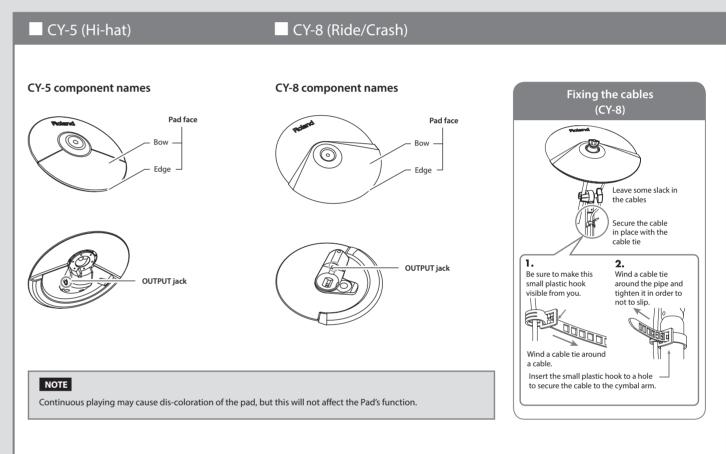

D-10)



☐ Cymbal pad for hi-hat



(CY-8 x 2)

□ V-Cymbal for crash/ride



□ V-Pad for snare

(PDX-8)

\* The PD-8A is a new unit designed specifically for the TD-17K. It does not support the use of the rim-shot technique.

(PD-8A x 3)

it or t

(TD-17-L)



□ Connection cable

(special for TD)



☐ Setup Guide (this document)
☐ Owner's manual set
☐ Drum key









Connect the AC adaptor, speakers, or headphones as described in the owner's manual of the TD.

\* To prevent malfunction and equipment failure, always turn down the volume, and turn off all the units before making any connections.









\* When used on flooring, the anchor bolts may damage the floor. Adjust the anchor bolts correctly.
\* The tips of the anchor bolts are sharp. Handle with care.

**Component names**