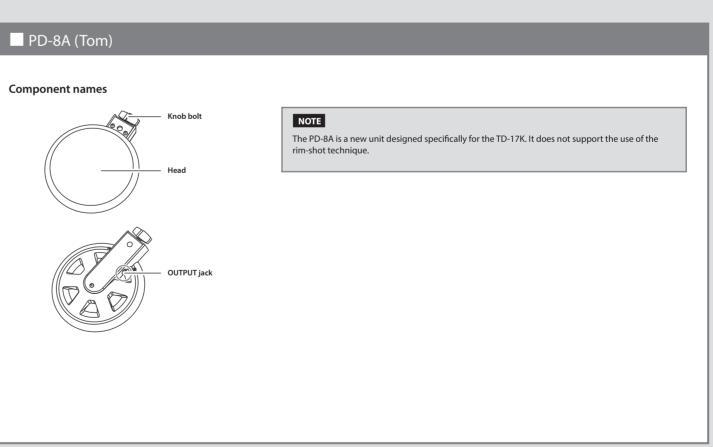

☐ Kick pad (KD-10)

☐ Cymbal pad for hi-hat

(CY-8 x 2)

□ V-Cymbal for crash/ride

□ V-Pad for snare

(PDX-8)

\* The PD-8A is a new unit designed specifically for the TD-17K. It does not support the use of the rim-shot technique.