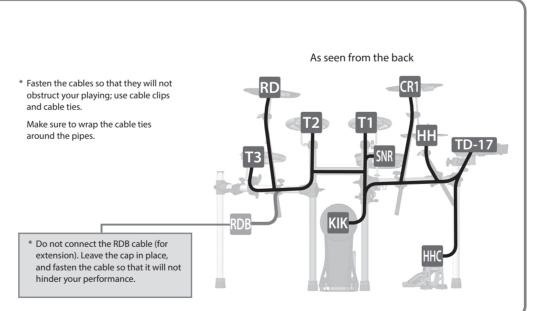

© 2018 Roland Corporation

01

## Check the included items

As so on as you open the package, check to see that all items are included. If anything is missing, please contact your dealer.

\* This package does not include a kick pedal. Use with a commercially available kick pedal.







☐ Kick pad (KD-10)



☐ Cymbal pad for hi-hat



(CY-8 x 2)

□ V-Cymbal for crash/ride



□ V-Pad for snare

(PDX-8)

\* The PD-8A is a new unit designed specifically for the TD-17K. It does not support the use of the rim-shot technique.

(PD-8A x 3)

it or t

(TD-17-L)



□ Connection cable

(special for TD)



☐ Setup Guide (this document)
☐ Owner's manual set
☐ Drum key









Connect the AC adaptor, speakers, or headphones as described in the owner's manual of the TD.

\* To prevent malfunction and equipment failure, always turn down the volume, and turn off all the units before making any connections.









\* When used on flooring, the anchor bolts may damage the floor. Adjust the anchor bolts correctly.
\* The tips of the anchor bolts are sharp. Handle with care.

**Component names**