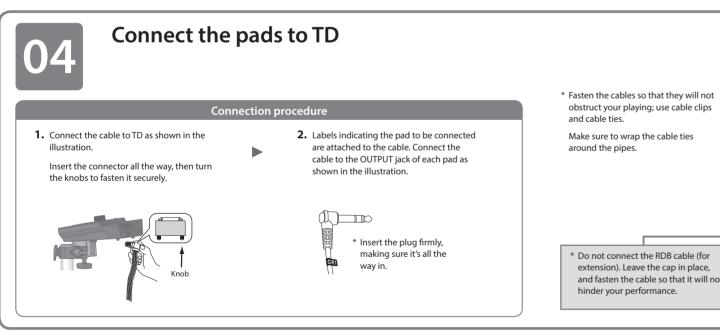

© 2018 Roland Corporation

01

## Check the included items

As so on as you open the package, check to see that all items are included. If anything is missing, please contact your dealer.

\* This package does not include a kick pedal. Use with a commercially available kick pedal.







☐ Kick pad (KD-10)



☐ Cymbal pad for hi-hat



(CY-8 x 2)

□ V-Cymbal for crash/ride



□ V-Pad for snare

(PDX-8)

\* The PD-8A is a new unit designed specifically for the TD-17K. It does not support the use of the rim-shot technique.

(PD-8A x 3)

it or t

(TD-17-L)



□ Connection cable

(special for TD)



☐ Setup Guide (this document)
☐ Owner's manual set
☐ Drum key









Connect the AC adaptor, speakers, or headphones as described in the owner's manual of the TD.

\* To prevent malfunction and equipment failure, always turn down the volume, and turn off all the units before making any connections.









\* When used on flooring, the anchor bolts may damage the floor. Adjust the anchor bolts correctly.
\* The tips of the anchor bolts are sharp. Handle with care.

**Component names**