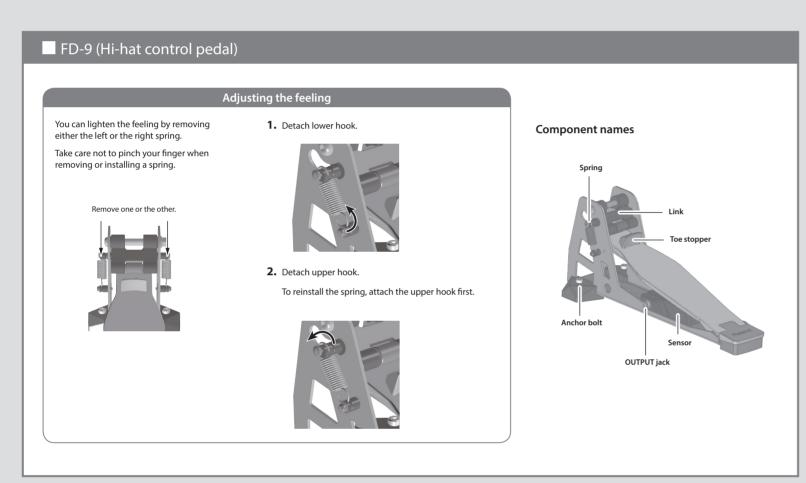

(KD-10)



☐ Cymbal pad for hi-hat



(CY-8 x 2)

□ V-Cymbal for crash/ride



□ V-Pad for snare

(PDX-8)

\* The PD-8A is a new unit designed specifically for the TD-17K. It does not support the use of the rim-shot technique.

(PD-8A x 3)

it or t

(TD-17-L)



□ Connection cable

(special for TD)



☐ Setup Guide (this document)
☐ Owner's manual set
☐ Drum key









Connect the AC adaptor, speakers, or headphones as described in the owner's manual of the TD.

\* To prevent malfunction and equipment failure, always turn down the volume, and turn off all the units before making any connections.









\* When used on flooring, the anchor bolts may damage the floor. Adjust the anchor bolts correctly.
\* The tips of the anchor bolts are sharp. Handle with care.

**Component names**