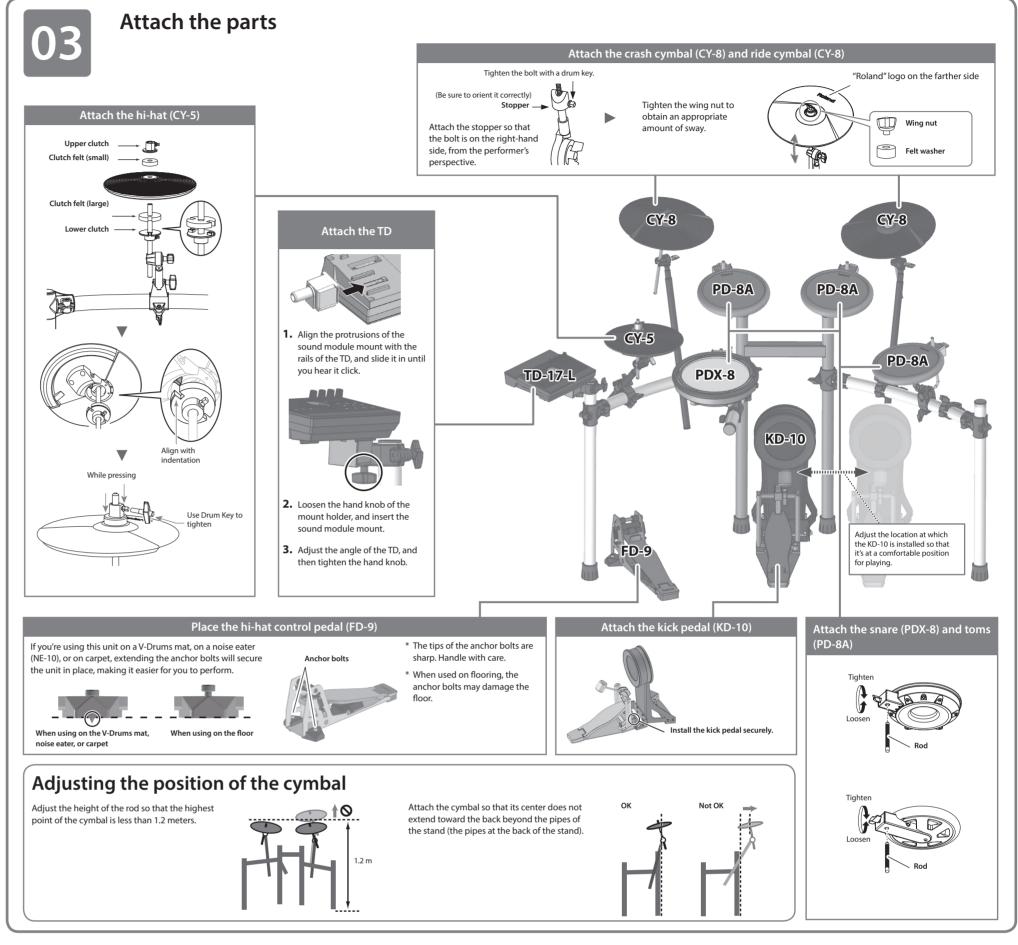

© 2018 Roland Corporation

01

## Check the included items

As so on as you open the package, check to see that all items are included. If anything is missing, please contact your dealer.

\* This package does not include a kick pedal. Use with a commercially available kick pedal.







☐ Kick pad (KD-10)



☐ Cymbal pad for hi-hat



(CY-8 x 2)

□ V-Cymbal for crash/ride



□ V-Pad for snare

(PDX-8)

\* The PD-8A is a new unit designed specifically for the TD-17K. It does not support the use of the rim-shot technique.

(PD-8A x 3)

it or t

(TD-17-L)



□ Connection cable

(special for TD)



☐ Setup Guide (this document)
☐ Owner's manual set
☐ Drum key









Connect the AC adaptor, speakers, or headphones as described in the owner's manual of the TD.

\* To prevent malfunction and equipment failure, always turn down the volume, and turn off all the units before making any connections.









\* When used on flooring, the anchor bolts may damage the floor. Adjust the anchor bolts correctly.
\* The tips of the anchor bolts are sharp. Handle with care.

**Component names**