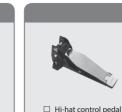

☐ Kick pad (KD-10)

☐ Cymbal pad for hi-hat

(CY-8 x 2)

□ V-Cymbal for crash/ride

□ V-Pad for snare

(PDX-8)

\* The PD-8A is a new unit designed specifically for the TD-17K. It does not support the use of the rim-shot technique.