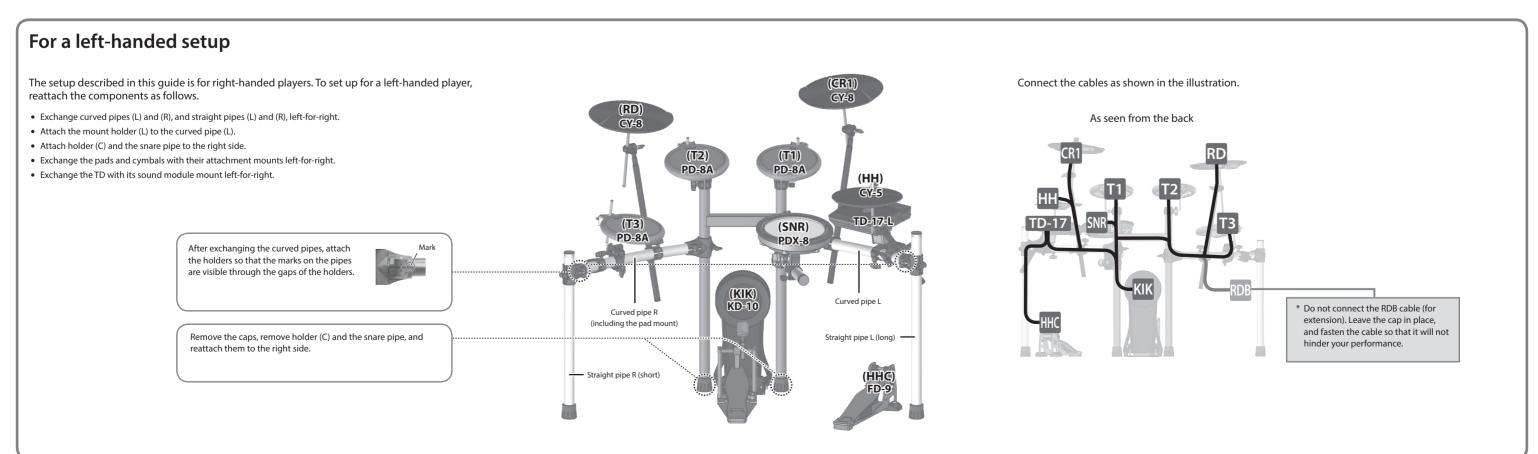

that all items are included. If anything is missing, please contact your dealer.

\* This package does not include a kick pedal. Use with a commercially available kick pedal.







☐ Kick pad (KD-10)



☐ Cymbal pad for hi-hat



(CY-8 x 2)

□ V-Cymbal for crash/ride



□ V-Pad for snare

(PDX-8)

\* The PD-8A is a new unit designed specifically for the TD-17K. It does not support the use of the rim-shot technique.

(PD-8A x 3)

it or t

(TD-17-L)



□ Connection cable

(special for TD)



☐ Setup Guide (this document)
☐ Owner's manual set
☐ Drum key









Connect the AC adaptor, speakers, or headphones as described in the owner's manual of the TD.

\* To prevent malfunction and equipment failure, always turn down the volume, and turn off all the units before making any connections.









\* When used on flooring, the anchor bolts may damage the floor. Adjust the anchor bolts correctly.
\* The tips of the anchor bolts are sharp. Handle with care.

**Component names**