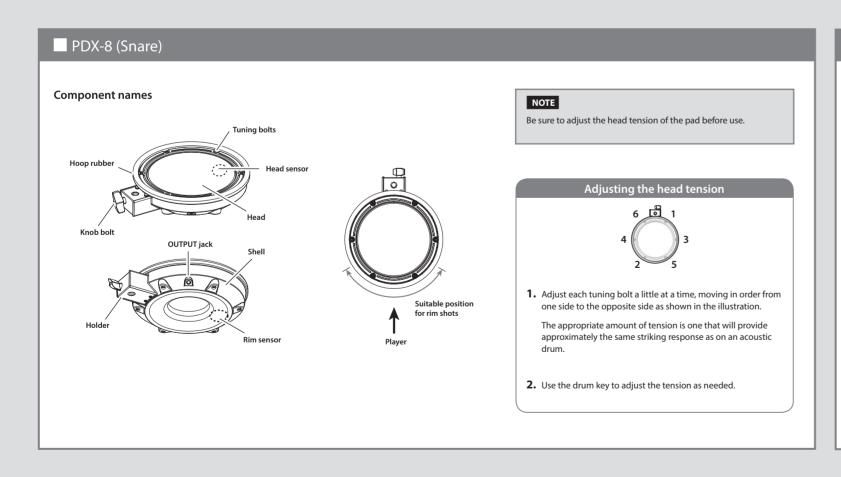

10)



☐ Cymbal pad for hi-hat



(CY-8 x 2)

□ V-Cymbal for crash/ride



□ V-Pad for snare

(PDX-8)

\* The PD-8A is a new unit designed specifically for the TD-17K. It does not support the use of the rim-shot technique.

(PD-8A x 3)

it or t

(TD-17-L)



□ Connection cable

(special for TD)



☐ Setup Guide (this document)
☐ Owner's manual set
☐ Drum key









Connect the AC adaptor, speakers, or headphones as described in the owner's manual of the TD.

\* To prevent malfunction and equipment failure, always turn down the volume, and turn off all the units before making any connections.









\* When used on flooring, the anchor bolts may damage the floor. Adjust the anchor bolts correctly.
\* The tips of the anchor bolts are sharp. Handle with care.

**Component names**