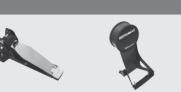

☐ Kick pad (KD-10)

☐ Cymbal pad for hi-hat

(CY-8 x 2)

□ V-Cymbal for crash/ride

□ V-Pad for snare

(PDX-8)

\* The PD-8A is a new unit designed specifically for the TD-17K. It does not support the use of the rim-shot technique.

(PD-8A x 3)

it or t

(TD-17-L)

□ Connection cable

(special for TD)

☐ Setup Guide (this document)
☐ Owner's manual set
☐ Drum key

Connect the AC adaptor, speakers, or headphones as described in the owner's manual of the TD.