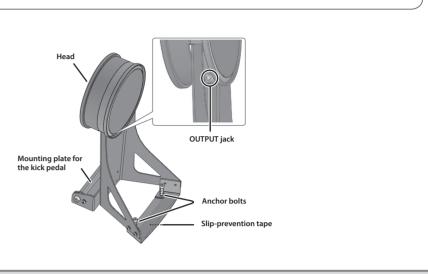

d (KD-10)



☐ Cymbal pad for hi-hat



(CY-8 x 2)

□ V-Cymbal for crash/ride



□ V-Pad for snare

(PDX-8)

\* The PD-8A is a new unit designed specifically for the TD-17K. It does not support the use of the rim-shot technique.

(PD-8A x 3)

it or t

(TD-17-L)



□ Connection cable

(special for TD)



☐ Setup Guide (this document)
☐ Owner's manual set
☐ Drum key









Connect the AC adaptor, speakers, or headphones as described in the owner's manual of the TD.

\* To prevent malfunction and equipment failure, always turn down the volume, and turn off all the units before making any connections.









\* When used on flooring, the anchor bolts may damage the floor. Adjust the anchor bolts correctly.
\* The tips of the anchor bolts are sharp. Handle with care.

**Component names**