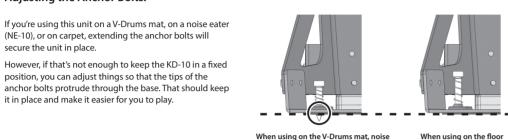

\* To prevent malfunction and equipment failure, always turn down the volume, and turn off all the units before making any connections.

\* When used on flooring, the anchor bolts may damage the floor. Adjust the anchor bolts correctly.
\* The tips of the anchor bolts are sharp. Handle with care.