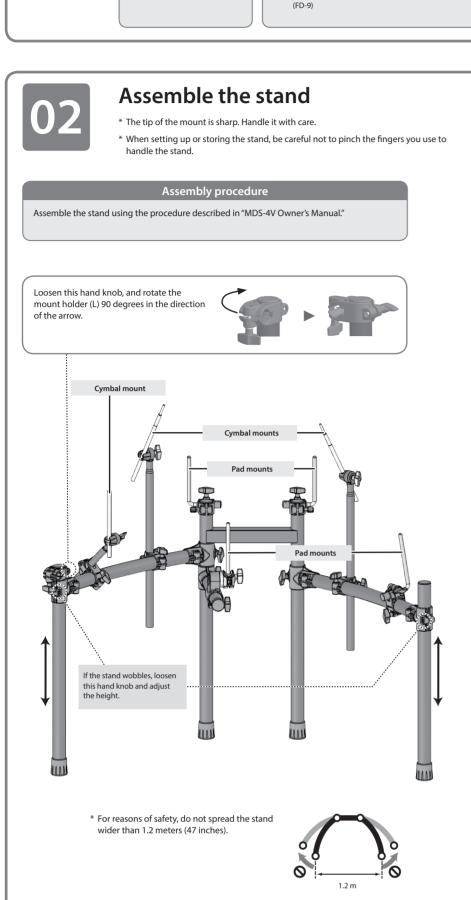

© 2018 Roland Corporation

01

## Check the included items

As so on as you open the package, check to see that all items are included. If anything is missing, please contact your dealer.

\* This package does not include a kick pedal. Use with a commercially available kick pedal.







☐ Kick pad (KD-10)



☐ Cymbal pad for hi-hat



(CY-8 x 2)

□ V-Cymbal for crash/ride



□ V-Pad for snare

(PDX-8)

\* The PD-8A is a new unit designed specifically for the TD-17K. It does not support the use of the rim-shot technique.

(PD-8A x 3)

it or t

(TD-17-L)



□ Connection cable

(special for TD)



☐ Setup Guide (this document)
☐ Owner's manual set
☐ Drum key









Connect the AC adaptor, speakers, or headphones as described in the owner's manual of the TD.

\* To prevent malfunction and equipment failure, always turn down the volume, and turn off all the units before making any connections.









\* When used on flooring, the anchor bolts may damage the floor. Adjust the anchor bolts correctly.
\* The tips of the anchor bolts are sharp. Handle with care.

**Component names**