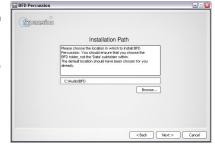

If the installer does not auto-run, explore the DVD contents in My Computer and double-click **BFD PER Win Setup.exe** to run it.

• Mac:

Open the DVD contents and double-click BFD PER Mac Setup.

- 2. Follow the on-screen instructions until the 'Installation Path' stage appears.
- 3. Select your BFD folder: this is the folder which contains the Data folder in which the sample data resides. Make sure you select the BFD folder, and not BFD/Data or any other folder. If you do not select the correct folder, the new sounds will not be available within BFD. Click Next when you're ready to proceed.