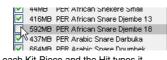

 Next, deselect the Kit-Pieces which you do not want to install by clearing the check-boxes. All Kit-Pieces on the DVD will be installed with the same detail level during the installer routine. The info display on the right shows information about each Kit-Piece and the Hit types it

contains. Use the scroll-bar to scroll through the list.

The installer program calculates disk space requirements dynamically, so please be patient when selecting and deselecting Kit-Pieces.

Click **Next** when you're ready to continue.