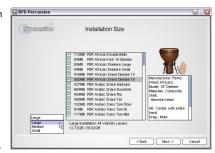

- You now need to specify the Installation Size: you can specify the detail level and which Kit-Pieces to install.
  - First, select a detail level. BFD
    Percussion can be installed with one
    of three detail levels, determining the
    maximum amount of velocity layers
    (and consequently affecting the hard
    disk space usage) that are installed
    for each Kit-Piece on the DVD.

Higher detail levels have a higher impact on system resources.

Small: a maximum of 16 velocity layers will be installed

Medium: a maximum of 24 velocity layers will be installed

Large: all velocity layers will be installed