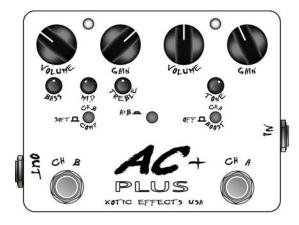

Congratulations on your purchase of the Xotic AC Plus!

Channel B on/off switch:

True bypass, no loading down when the pedal is off

United with our widely acclaimed booster circuits and very versatile preamp. Both channels offer shimmering smooth tone with tons of sustain. Each channel delivers two distinct voicing modes that cover the entire range of gain structure. Activate both channel stacks with a single button for unlimited configurations of superb tone.

## **Button Down**

## Sample Sound Settings:

## **Texan Blues Tone**

Rhythm: B channel only Lead: A+B channel

## **Brown Sound**

A+B channel

Input impedance: 1M ohm Output impedance: 1K ohm Max current draw: 15mA Dimensions: W4.62" D3.65" H2"

Weight: 0.9 lbs

Optional external power supply: 9 volt DC (regulated recommended)

2.1mm standard barrel with negative tip (center)

such as Boss PSA, Ibanez, Dunlop Power brick, Voodoo Labs

Power-all, 1-spot, etc

Xotic Effects USA 233 N. Maclay Ave. #403 San Fernando, CA 91340 Phone/Fax: (818)367-9593 http://www.xoticeffects.com