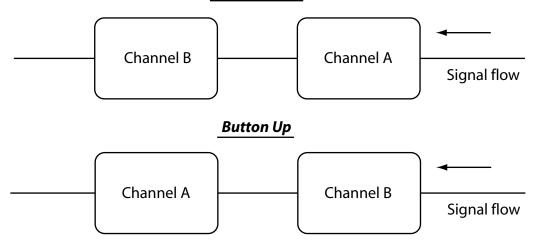

Congratulations on your purchase of the Xotic AC Plus!

Channel B on/off switch:

True bypass, no loading down when the pedal is off

United with our widely acclaimed booster circuits and very versatile preamp. Both channels offer shimmering smooth tone with tons of sustain. Each channel delivers two distinct voicing modes that cover the entire range of gain structure. Activate both channel stacks with a single button for unlimited configurations of superb tone.