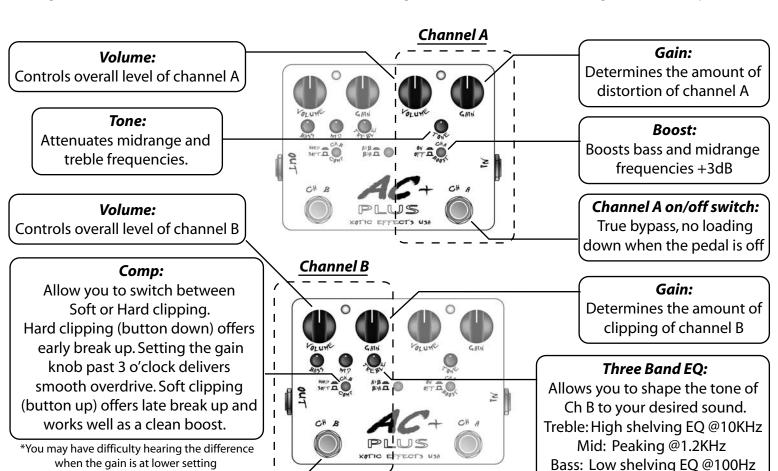

Congratulations on your purchase of the Xotic AC Plus!

Channel B on/off switch:

True bypass, no loading down when the pedal is off

United with our widely acclaimed booster circuits and very versatile preamp. Both channels offer shimmering smooth tone with tons of sustain. Each channel delivers two distinct voicing modes that cover the entire range of gain structure. Activate both channel stacks with a single button for unlimited configurations of superb tone.