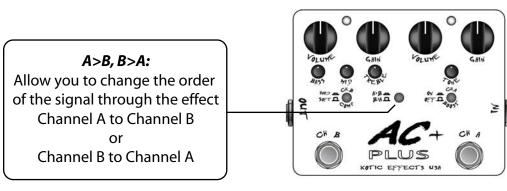

Congratulations on your purchase of the Xotic AC Plus!

Channel B on/off switch:

True bypass, no loading down when the pedal is off

United with our widely acclaimed booster circuits and very versatile preamp. Both channels offer shimmering smooth tone with tons of sustain. Each channel delivers two distinct voicing modes that cover the entire range of gain structure. Activate both channel stacks with a single button for unlimited configurations of superb tone.