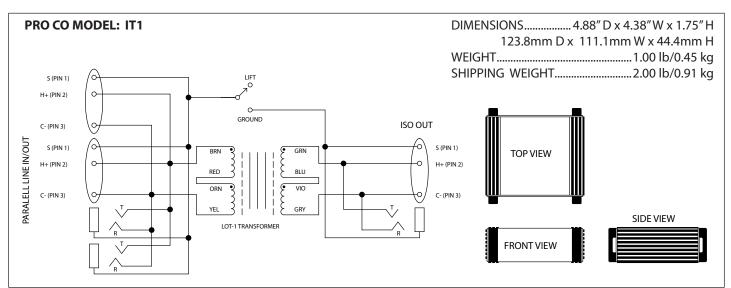

# **CIRCUIT DIAGRAM:**

#### PARALLEL LINE IN/OUT:

Male and female 3-pin XLR-type connectors wired in parallel to two 3-conductor 1/4" (6.3mm) phone jacks accepts signal from low-impedance (0 ohm nominal) line-level source to provide simple connection and loop through for any combination of XLR connectors and 2- or 3-conductor phone plugs. Input impedance (with 600 ohm load on ISO OUT): approx. 680 ohm.

#### ISO OUT:

Male 3-pin XLR-type connector or 3-conductor 1/4" (6.3mm) phone jack provides floating transformer-isolated low-impedance output to feed line-level input. Recommended load impedance: 600 ohm.

#### **GND/LIFT:**

GND position connects pin 1 (and jack sleeve) of LINE IN/ OUT to pin 1 (and jack sleeve) of ISO OUT. LIFT position "floats" ISO OUT. Used to reduce hum and buzz by eliminating ground loops and providing proper grounding for various conditions.