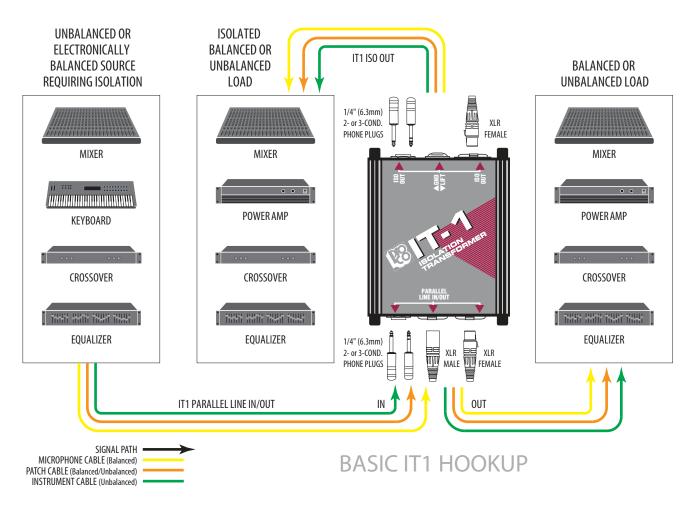

# APPLICATION INFORMATION

#### PARALLEL LINE IN/OUT:

Male and female 3-pin XLR-type connectors wired in parallel to two 3-conductor 1/4" (6.3mm) phone jacks accepts signal from low-impedance (0 ohm nominal) line-level source to provide simple connection and loop through for any combination of XLR connectors and 2- or 3-conductor phone plugs. Input impedance (with 600 ohm load on ISO OUT): approx. 680 ohm.

#### ISO OUT:

Male 3-pin XLR-type connector or 3-conductor 1/4" (6.3mm) phone jack provides floating transformer-isolated low-impedance output to feed line-level input. Recommended load impedance: 600 ohm.

#### **GND/LIFT:**

GND position connects pin 1 (and jack sleeve) of LINE IN/ OUT to pin 1 (and jack sleeve) of ISO OUT. LIFT position "floats" ISO OUT. Used to reduce hum and buzz by eliminating ground loops and providing proper grounding for various conditions.