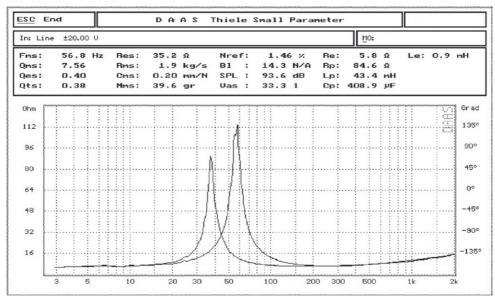

## **Technical specifications**

Diameter....: 10" (250 mm)

Impedance .....: 8  $\Omega$ 

Rated power .....: 250 W RMS

Peak power ....: 1000 W

Sensitivity (1W/1m) .....: 94 dB ± 2 dB Min. resonance frequency .....: 56 Hz ± 6 Hz

Frequency response .....: 56 Hz – 4.0 kHz

Diameter of voice coil .....: 75.5 mm

Material of voice coil .....: round copper wire

Framework material of voice coil ..: TIL

Height of voice coil .....: 12 mm

Depth of magnet .....: 8 mm

Flux density .....: 0.9 T

Our products are subject to a process of continual further development. Therefore modifications to the technical features remain subject to change without further notice.