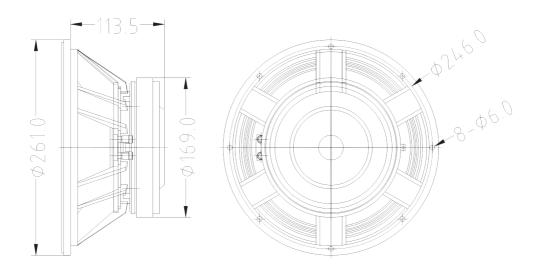

#### **Dimensions**

## **Technical specifications**

Diameter....: 10" (250 mm)

Impedance .....: 8  $\Omega$ 

Rated power .....: 250 W RMS

Peak power ....: 1000 W

Sensitivity (1W/1m) .....: 94 dB ± 2 dB Min. resonance frequency .....: 56 Hz ± 6 Hz

Frequency response .....: 56 Hz – 4.0 kHz

Diameter of voice coil .....: 75.5 mm

Material of voice coil .....: round copper wire

Framework material of voice coil ..: TIL

Height of voice coil .....: 12 mm

Depth of magnet .....: 8 mm