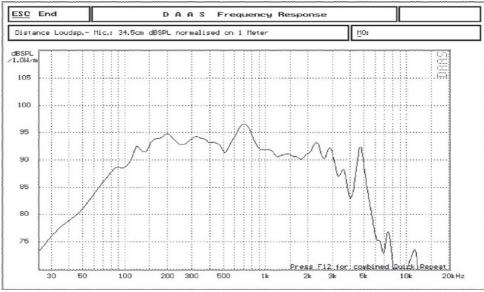

Frequency response .....: 56 Hz – 4.0 kHz

Diameter of voice coil .....: 75.5 mm

Material of voice coil .....: round copper wire

Framework material of voice coil ..: TIL

Height of voice coil .....: 12 mm

Depth of magnet .....: 8 mm