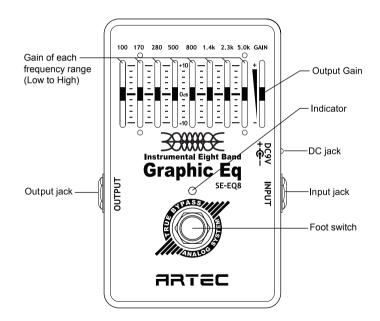

tained in the rubber feet of this product may possibly react with the coating of your parquet, linoleum, laminate or PVC ° oor and after some time cause permanent dark stains. In case of doubt, do not put the rubber feet directly on the ° oor, but use felt-pad ° oor protectors or a carpet.



🖙 / This product is subject to the European Waste Electrical and Electronic Equipment Directive (WEEE) in its currently valid version. Do not dispose of your old device with your normal household waste. Dispose of this product through an approved waste disposal ÿ rm or through your local waste facility. Comply with the rules and regulations that apply in your country. If in doubt, consult your local waste disposal facility.

# ARTEC SE-EQ8

# Instrumental 8 Band Graphic Equalizer

for all instrument



# **User's Manual**

2012-A-FNG