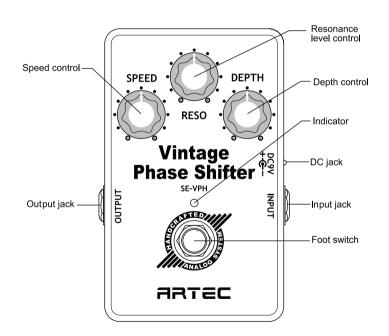

markings on the packaging.



The plasticiser contained in the rubber feet of this product may possibly react with the coating of your parquet, linoleum, laminate or PVC of oor and after some time cause permanent dark stains. In case of doubt, do not put the rubber feet directly on the ° oor, but use felt-pad ° oor protectors or a carpet.



This product is subject to the European Waste Electrical and Electronic Equipment Directive (WEEE) in its currently valid version. Do not dispose of your old device with your normal household waste. Dispose of this product through an approved waste disposal ÿ rm or through your local waste facility. Comply with the rules and regulations that apply in your country. If in doubt, consult your local waste disposal facility.



# **Vintage Phase Shifter**



#### User's Manual 2012-A-FNG