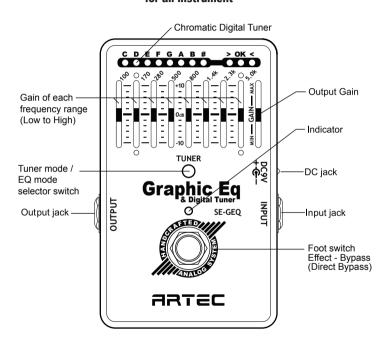

The plasticiser contained in the rubber feet of this product may possibly react with the coating of your parquet, linoleum, laminate or PVC of oor and after some time cause permanent dark stains. In case of doubt, do not put the rubber feet directly on the ° oor, but use felt-pad ° oor protectors or a carpet.



This product is subject to the European Waste Electrical and Electronic Equipment Directive (WEEE) in its currently valid version. Do not dispose of your old device with your normal household waste. Dispose of this product through an approved waste disposal v rm or through your local waste facility. Comply with the rules and regulations that apply in your country. If in doubt, consult your local waste disposal facility.



# 8 Band Graphic Equalizer with Tuner

for all instrument



# User's Manual

2012-A-FNG