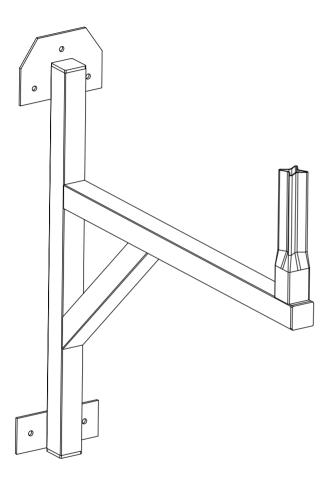

## **Assembly instructions**

Use five screws to attach the multi speaker wall mount to a sufficiently stable wall.

- Multi speaker wall mount
- Made of steel
- Suitable for speakers equipped with standard flange (1.4 in)
- Maximum speaker weight: 66 lb
- Height: 20.7 in
- Arm length: 20.3 in
- Mounting holes: Ø 0.24 in
- Mounting screws, minimum recommended length: 1.2 in
- Wall mount weigth: aprox. 3.8 lb