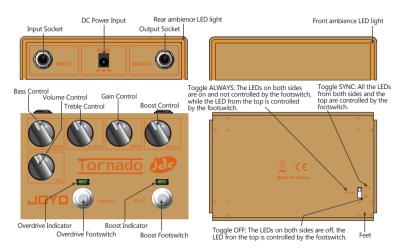

ersonal injury or property damage. We will not be liable for damages or losses arising from your misuse.
- Recycle the packages and waste electrical equipment via correct disposal methods, the customers should comply with the related current legislation of their own country/region regarding the dispose of waste electrical equipment.
- 6. As for repair, only contact the repair technician for assistance.
- 7. Softener note possible staining due to abrasion of the rubber feet.
- 8. Possible hearing damage due to high volume with using the device!
- 9. Fire hazard due to incorrect polarity!
- 10. External power supply does the voltage specification on the device match your power supply network, is there an earth leakage circuit breaker, disconnect the device from the network when not in use.



### Specifications

Dimensions: 125\*78.5\*48mm

Weight: 341a

Input Impedance: 1MΩ

Output Impedance: 100Ω Current Consumption: 100mA Working Voltage: DC 9V(center minus)

Disposal of the packaging mate-rial





Ensure that plastic bags, packaging, etc.are properly disposed of.

Do not just dispose of these materials with your normal household waste, but make sure that they are collected for recycling. Please follow the notes and markings on the packaging.



Dispose of this device through an approved waste disposal firm or through your local waste facility. When discarding the device, comply with the rules and regulations that apply in your country. If in doubt, consult your local waste disposal facility.



## JOYO TECHNOLOGY CO., LTD

Address: 2/F, Lushi Industry Building, 28th Dist